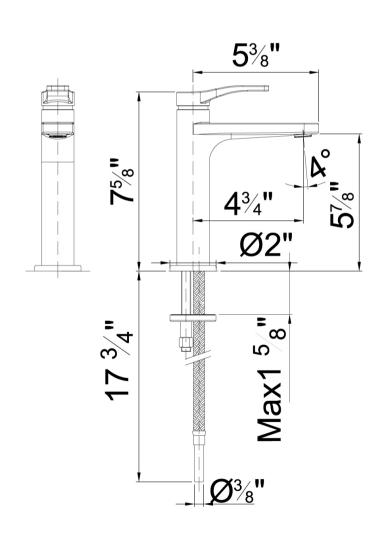

## Modern Lissoni Deck Mount Faucet

Style Number: 668448

**Collection: Aboutwater** 

**Origin: Italy** 

Description: Lissoni Deck Mount Single Control Washbasin Mixer 5-3/8" Projection w/ Aerated Flow and w/o Drain in Chrome

## **GENERAL FEATURES & SPECIFICATIONS**

- Deck Mounted
- · Single-control
- 5-3/8in Spout Projection
- Without Drain
- Aerated Flow
- Ceramic Disc Cartridge
- · Flexible Supply Lines
- · Max Flow Rate 1.5 gpm
- Material: Brass
- Finishes: Chrome or Matte
- · Colors: Black or White