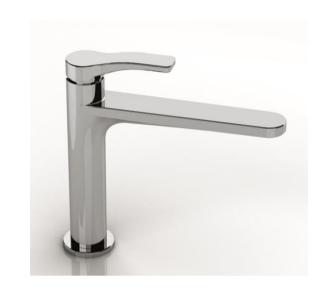

## Modern Lissoni Deck Mount Faucet

Style Number: 668454

**Collection: Aboutwater** 

**Origin: Italy** 

Description: Lissoni Deck Mount Single Control Washbasin Mixer w/ Extended 7-3/8" Spout Projection, Aerated Flow and w/o Drain in Chrome