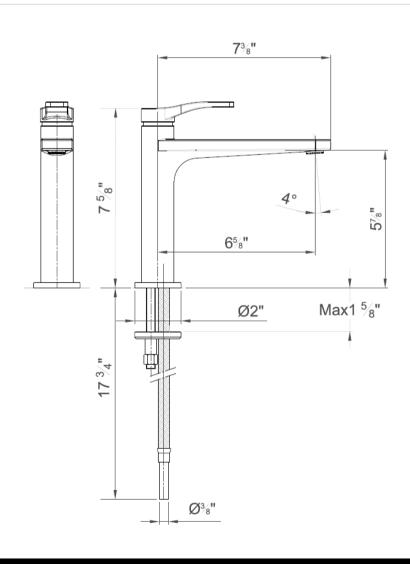

## Modern Lissoni Deck Mount Faucet

Style Number: 668454

**Collection: Aboutwater** 

**Origin: Italy** 

Description: Lissoni Deck Mount Single Control Washbasin Mixer w/ Extended 7-3/8" Spout Projection, Aerated Flow and w/o Drain in Chrome

## **GENERAL FEATURES & SPECIFICATIONS**

- Deck Mounted
- · Single-control
- Extended Spout
- 7-3/8in Spout Projection
- Without Drain
- · Aerated Flow
- · Ceramic Disc Cartridge
- Flexible Supply Lines
- Max Flow Rate 1.5 gpm
- Material: Brass
- · Finishes: Chrome or Matte
- Colors: Black or White