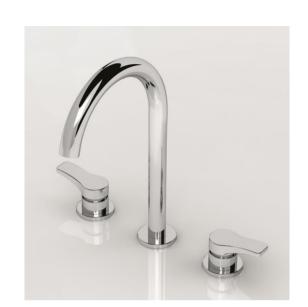

## Modern Lissoni Deck Mount Faucet

Style Number: 668457

**Collection: Aboutwater** 

**Origin: Italy** 

Description: Lissoni Deck Mount Two Handle Washbasin Mixer 7-5/8" Projection w/ Aerated Flow and w/o Drain in Chrome

## **GENERAL FEATURES & SPECIFICATIONS**

- · Deck Mounted
- · Two Handles
- 7-5/8in Spout Projection
- Without Drain
- Aerated Flow
- ¼ Turn Ceramic Disc Cartridge
- · Flexible Supply Lines
- · Max Flow Rate 1.5 gpm
- Material: Brass
- Finishes: Chrome or Matte
- · Colors: Black or White