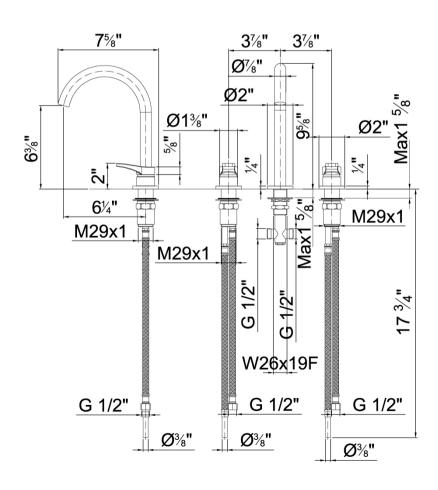

## Modern Lissoni Deck Mount Faucet

Style Number: 668457

**Collection: Aboutwater** 

**Origin: Italy** 

Description: Lissoni Deck Mount Two Handle Washbasin Mixer 7-5/8" Projection w/ Aerated Flow and w/o Drain in Chrome

## **GENERAL FEATURES & SPECIFICATIONS**

- · Deck Mounted
- · Two Handles
- 7-5/8in Spout Projection
- Without Drain
- Aerated Flow
- ¼ Turn Ceramic Disc Cartridge
- · Flexible Supply Lines
- · Max Flow Rate 1.5 gpm
- Material: Brass
- Finishes: Chrome or Matte
- · Colors: Black or White