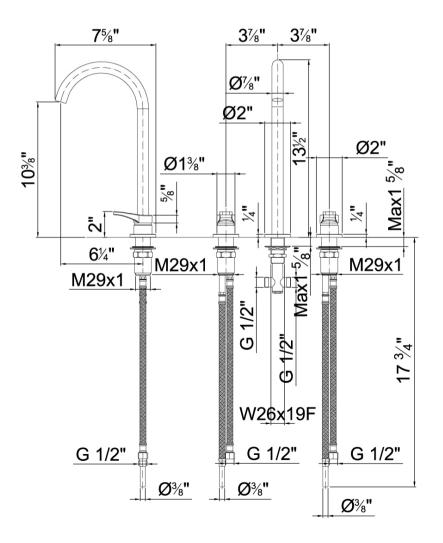

## **GENERAL FEATURES & SPECIFICATIONS**

- Deck Mounted
- Two Handles
- High Spout
- 7-5/8in Spout Projection
- Without Drain
- Aerated Flow
- 1/4 Turn Ceramic Disc Cartridge
- Flexible Supply Lines
- · Max Flow Rate 1.5 gpm
- Material: Brass
- Finishes: Chrome or Matte
- Colors: Black or White

We cannot guarantee the accuracy of this information. Dimensions are nominal - for guidance only and are not to be used for pre-installation.

For further information call 312.832.9000 or visit us at hydrologychicago.com