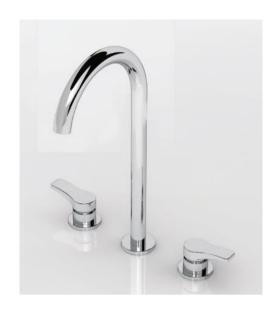

## Modern Lissoni Deck Mount Faucet

Style Number: 668460

**Collection: Aboutwater** 

**Origin: Italy** 

Description: Lissoni Deck Mount Two Handle High Spout Washbasin Mixer 7-5/8" Projection w/ Aerated Flow and w/o Drain in Chrome

## **GENERAL FEATURES & SPECIFICATIONS**

- Deck Mounted
- Two Handles
- High Spout
- 7-5/8in Spout Projection
- Without Drain
- Aerated Flow
- 1/4 Turn Ceramic Disc Cartridge
- Flexible Supply Lines
- · Max Flow Rate 1.5 gpm
- Material: Brass
- Finishes: Chrome or Matte
- Colors: Black or White