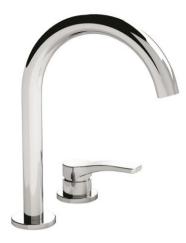

## Modern Lissoni Deck Mount Faucet

Style Number: 668463

**Collection: Aboutwater** 

**Origin: Italy** 

Description: Lissoni Deck Mount Two Hole Washbasin Mixer w/ Single Control 7-5/8" Spout Projection, and Aerated Flow w/o Drain in Chrome

## **GENERAL FEATURES & SPECIFICATIONS**

- Deck Mounted
- Two Hole
- · Single-control
- 7-5/8in Spout Projection
- Without Drain
- Aerated Flow
- Ceramic Disc Cartridge
- · Flexible Supply Lines
- · Max Flow Rate 1.5 gpm
- Material: Brass
- Finishes: Chrome or Matte
- Colors: Black or White