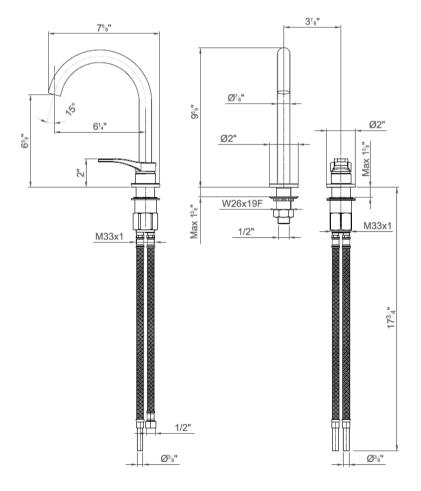

## Modern Lissoni Deck Mount Faucet

Style Number: 668463

**Collection: Aboutwater** 

**Origin: Italy** 

Description: Lissoni Deck Mount Two Hole Washbasin Mixer w/ Single Control 7-5/8" Spout Projection, and Aerated Flow w/o Drain in Chrome

## **GENERAL FEATURES & SPECIFICATIONS**

- Deck Mounted
- Two Hole
- · Single-control
- 7-5/8in Spout Projection
- Without Drain
- Aerated Flow
- Ceramic Disc Cartridge
- · Flexible Supply Lines
- · Max Flow Rate 1.5 gpm
- Material: Brass
- Finishes: Chrome or Matte
- Colors: Black or White