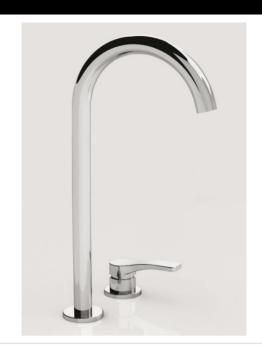

## Modern Lissoni Deck Mount Faucet

Style Number: 668466

**Collection: Aboutwater** 

**Origin: Italy** 

Description: Lissoni Deck Mount Two Hole Vessel Mixer w/ Single Control 7-5/8" Spout Projection, and Aerated Flow w/o Drain in Chrome

- Deck Mounted
- Two Hole
- Single-control
- 7-5/8in Spout Projection
- Without Drain
- Aerated Flow
- · Ceramic Disc Cartridge
- Flexible Supply Lines
- Max Flow Rate 1.5 gpm
- Material: Brass
- · Finishes: Chrome or Matte
- Colors: Black or White