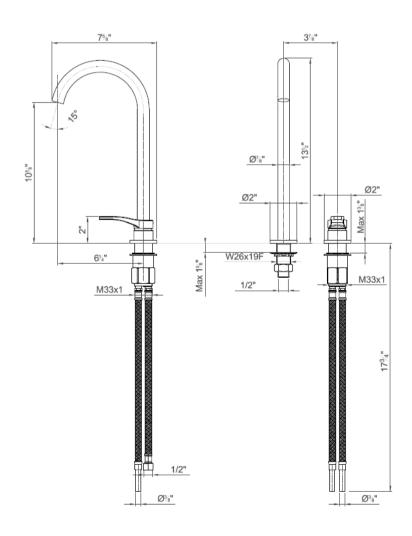

## Modern Lissoni Deck Mount Faucet

Style Number: 668466

**Collection: Aboutwater** 

**Origin: Italy** 

Description: Lissoni Deck Mount Two Hole Vessel Mixer w/ Single Control 7-5/8" Spout Projection, and Aerated Flow w/o Drain in Chrome

- Deck Mounted
- Two Hole
- Single-control
- 7-5/8in Spout Projection
- Without Drain
- Aerated Flow
- · Ceramic Disc Cartridge
- Flexible Supply Lines
- Max Flow Rate 1.5 gpm
- Material: Brass
- · Finishes: Chrome or Matte
- Colors: Black or White