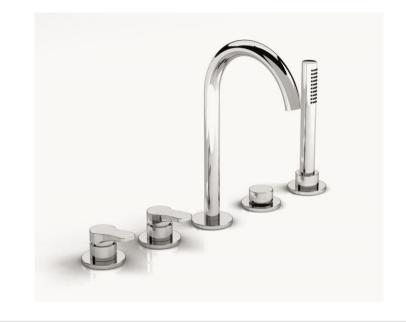

Modern Lissoni Deck Mount Roman Tub Set

Style Number: 668501

**Collection: Aboutwater** 

**Origin: Italy** 

Description: Lissoni Deck Mount 5-Hole Roman Tub Set w/ 2-Way Diverter, 6-3/4" Spout, Cylindrical Handshower, & 58" Metal Hose in Chrome

## **GENERAL FEATURES & SPECIFICATIONS**

- Deck Mount
- 5-Holes
- 2-Way Diverter
- 6-3/4" Spout Projection
- Cylindrical Handshower w/ Anti-siphon Check Valve
- 58" Metal Hose
- 1/4 Turn Ceramic Disc Cartridge
- 2gpm Spare Flow Restrictor for Handshower Included
- Material: Brass
- Finishes: Chrome or Matte
- · Colors: Black or White