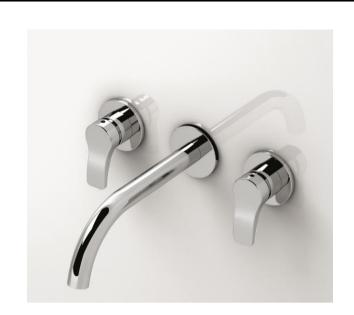

## Modern Lissoni Wall Mount Faucet

Style Number: 770601

**Collection: Aboutwater** 

**Origin: Italy** 

Description: Lissoni Wall Mount Two Handle 3- Hole Washbasin Mixer 7-7/8" Projection w/ Aerated Flow & Rough Valve w/o Drain in Chrome Flow Rate 1.5 gpm

- Wall Mounted
- Two Handles
- 3-holes
- 7-7/8" Spout Projection
- Aerated Flow
- Included Rough Valve
- 1/4 Turn Ceramic Disc Cartridge
- Max Flow Rate 1.5gpm
- · Without Drain
- Material: Brass
- · Finishes: Chrome or Matte
- Colors: Black or White