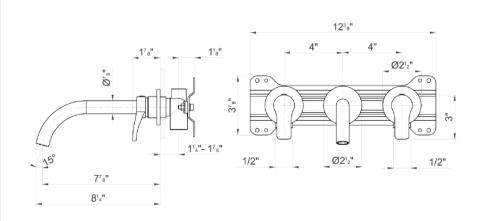

## Modern Lissoni Wall Mount Faucet

Style Number: 770601

**Collection: Aboutwater** 

**Origin: Italy** 

Description: Lissoni Wall Mount Two Handle 3- Hole Washbasin Mixer 7-7/8" Projection w/ Aerated Flow & Rough Valve w/o Drain in Chrome Flow Rate 1.5 gpm

- Wall Mounted
- Two Handles
- 3-holes
- 7-7/8" Spout Projection
- Aerated Flow
- Included Rough Valve
- 1/4 Turn Ceramic Disc Cartridge
- Max Flow Rate 1.5gpm
- · Without Drain
- Material: Brass
- · Finishes: Chrome or Matte
- Colors: Black or White