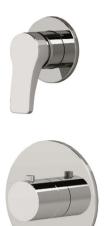

Modern Lissoni Wall Mount Thermostatic Mixer

Style Number: 770602

**Collection: Aboutwater** 

**Origin: Italy** 

Description: Lissoni Wall Mount <sup>3</sup>/<sub>4</sub>" Thermostatic Mixer w/ One Volume Control, Rough Valve, Vertical Mount, Round Backplate, & Adjustable Temperature Range to 100° w/ Push Button Override in Chrome

## **GENERAL FEATURES & SPECIFICATIONS**

- Wall Mounted
- One Volume Control
- Included Rough Valve
- Vertical Mount
- · Round Backplate
- ¾" Female Inlets & Outlets on all Roughs
- Adjustable Temperature Range to 100° w/ Push Button
  Override
- Sound Insulation Foam Back
- · Roughs have Integral Service Check Valves
- 15gpm @ 60psi w/ 1 Volume Control
- Material: Brass
- Finishes: Chrome or Matte
- Colors: Black or White