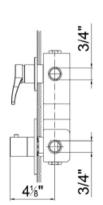

Modern Lissoni Wall Mount Thermostatic Mixer

Style Number: 770602

**Collection: Aboutwater** 

**Origin: Italy** 

Description: Lissoni Wall Mount <sup>3</sup>/<sub>4</sub>" Thermostatic Mixer w/ One Volume Control, Rough Valve, Vertical Mount, Round Backplate, & Adjustable Temperature Range to 100° w/ Push Button Override in Chrome

## **GENERAL FEATURES & SPECIFICATIONS**

- Wall Mounted
- One Volume Control
- Included Rough Valve
- Vertical Mount
- · Round Backplate
- ¾" Female Inlets & Outlets on all Roughs
- Adjustable Temperature Range to 100° w/ Push Button
  Override
- Sound Insulation Foam Back
- · Roughs have Integral Service Check Valves
- 15gpm @ 60psi w/ 1 Volume Control
- Material: Brass
- Finishes: Chrome or Matte
- Colors: Black or White