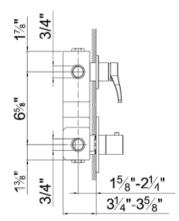

Modern Lissoni Wall Mount Thermostatic Mixer

Style Number: 770602

**Collection: Aboutwater** 

**Origin: Italy** 

Description: Lissoni Wall Mount <sup>3</sup>/<sub>4</sub>" Thermostatic Mixer w/ One Volume Control, Rough Valve, Vertical Mount, Round Backplate, & Adjustable Temperature Range to 100° w/ Push Button Override in Chrome

## **GENERAL FEATURES & SPECIFICATIONS**

- Wall Mounted
- One Volume Control
- Included Rough Valve
- Vertical Mount
- · Round Backplate
- ¾" Female Inlets & Outlets on all Roughs
- Adjustable Temperature Range to 100° w/ Push Button
  Override
- Sound Insulation Foam Back
- · Roughs have Integral Service Check Valves
- 15gpm @ 60psi w/ 1 Volume Control
- Material: Brass
- Finishes: Chrome or Matte
- Colors: Black or White