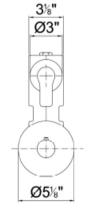

Modern Lissoni Wall Mount Thermostatic Mixer

Style Number: 770602

**Collection: Aboutwater** 

**Origin: Italy** 

Description: Lissoni Wall Mount <sup>3</sup>/<sub>4</sub>" Thermostatic Mixer w/ One Volume Control, Rough Valve, Vertical Mount, Round Backplate, & Adjustable Temperature Range to 100° w/ Push Button Override in Chrome

## **GENERAL FEATURES & SPECIFICATIONS**

- Wall Mounted
- One Volume Control
- Included Rough Valve
- Vertical Mount
- · Round Backplate
- ¾" Female Inlets & Outlets on all Roughs
- Adjustable Temperature Range to 100° w/ Push Button
  Override
- Sound Insulation Foam Back
- · Roughs have Integral Service Check Valves
- 15gpm @ 60psi w/ 1 Volume Control
- Material: Brass
- Finishes: Chrome or Matte
- Colors: Black or White