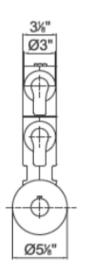

Modern Lissoni Wall Mount Thermostatic Mixer

Style Number: 770603

**Collection: Aboutwater** 

**Origin: Italy** 

Description: Lissoni Wall Mount ¾"
Thermostatic Mixer w/ Two Volume
Controls, Rough Valve,& Round
Backplate, Vertical Mount, Adjustable
Temperature Range to 100° w/ Push
Button Override in Chrome

## **GENERAL FEATURES & SPECIFICATIONS**

- Wall Mounted
- · Two Volume Controls
- Rough Valve Included
- Vertical Mount
- Round Backplate
- ¾" Female Inlets & Outlets on all Roughs
- Adjustable Temperature Range to 100° w/ Push Button Override
- · Roughs have Integral Service Check Valves
- · Sound Insulation Foam Back
- 15gpm @ 60psi w/ 1 Volume Control
- 15.8gpm @ 60psi w/ 2 Volume Controls
- Material: Brass
- Finishes: Chrome or Matte
- · Colors: Black or White