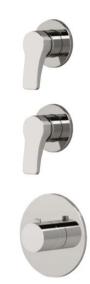

Modern Lissoni Wall Mount Thermostatic Mixer

Style Number: 770603

**Collection: Aboutwater** 

**Origin: Italy** 

Description: Lissoni Wall Mount ¾"
Thermostatic Mixer w/ Two Volume
Controls, Rough Valve,& Round
Backplate, Vertical Mount, Adjustable
Temperature Range to 100° w/ Push
Button Override in Chrome

## **GENERAL FEATURES & SPECIFICATIONS**

- Wall Mounted
- · Two Volume Controls
- Rough Valve Included
- Vertical Mount
- Round Backplate
- ¾" Female Inlets & Outlets on all Roughs
- Adjustable Temperature Range to 100° w/ Push Button Override
- · Roughs have Integral Service Check Valves
- · Sound Insulation Foam Back
- 15gpm @ 60psi w/ 1 Volume Control
- 15.8gpm @ 60psi w/ 2 Volume Controls
- Material: Brass
- Finishes: Chrome or Matte
- · Colors: Black or White