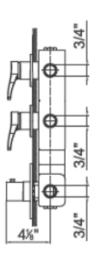

Modern Lissoni Wall Mount Thermostatic Mixer

Style Number: 770603

**Collection: Aboutwater** 

**Origin: Italy** 

Description: Lissoni Wall Mount ¾"
Thermostatic Mixer w/ Two Volume
Controls, Rough Valve,& Round
Backplate, Vertical Mount, Adjustable
Temperature Range to 100° w/ Push
Button Override in Chrome

## **GENERAL FEATURES & SPECIFICATIONS**

- Wall Mounted
- · Two Volume Controls
- Rough Valve Included
- Vertical Mount
- Round Backplate
- ¾" Female Inlets & Outlets on all Roughs
- Adjustable Temperature Range to 100° w/ Push Button Override
- · Roughs have Integral Service Check Valves
- · Sound Insulation Foam Back
- 15gpm @ 60psi w/ 1 Volume Control
- 15.8gpm @ 60psi w/ 2 Volume Controls
- Material: Brass
- Finishes: Chrome or Matte
- · Colors: Black or White