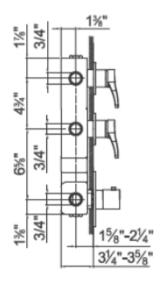

Modern Lissoni Wall Mount Thermostatic Mixer

Style Number: 770603

**Collection: Aboutwater** 

**Origin: Italy** 

Description: Lissoni Wall Mount ¾"
Thermostatic Mixer w/ Two Volume
Controls, Rough Valve,& Round
Backplate, Vertical Mount, Adjustable
Temperature Range to 100° w/ Push
Button Override in Chrome

## **GENERAL FEATURES & SPECIFICATIONS**

- Wall Mounted
- · Two Volume Controls
- Rough Valve Included
- Vertical Mount
- Round Backplate
- ¾" Female Inlets & Outlets on all Roughs
- Adjustable Temperature Range to 100° w/ Push Button Override
- · Roughs have Integral Service Check Valves
- · Sound Insulation Foam Back
- 15gpm @ 60psi w/ 1 Volume Control
- 15.8gpm @ 60psi w/ 2 Volume Controls
- Material: Brass
- Finishes: Chrome or Matte
- · Colors: Black or White