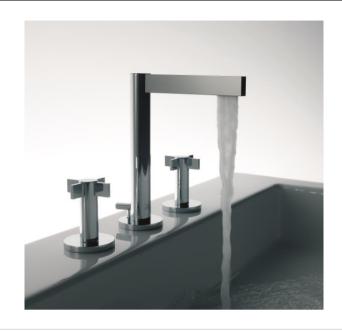

## **Modern Lollipop Deck Mount Faucet**

Style Number: 729138

**Collection: Franz Viegener** 

**Origin: Germany** 

Description: Lollipop Deck Mount 8cc Widespread Lavatory Faucet w/ Cross Handles and Pop-up 5-1/2" Spout Reach in Polished Chrome

- Deck Mounted
- · 8cc Widespread
- Cross Handles
- Brass Valve Bodies
- Quarter Turn Ceramic Cartridges
- · Flexible S.S. Connectors With Sediment Screens
- Pop-up Drain With Lift Rod And Tailpiece
- Stationary Spout With Recessed Aerator
- For 8in Or 16in Centers
- 5-1/2in Spout Reach
- Material: No Lead Brass
- Finish: Polished Chrome, Brushed Nickel, Polished Nickel, Polished Gold, Rose Gold, Brushed Gold, Satin Black PVD, or Unlacquered Polished Brass