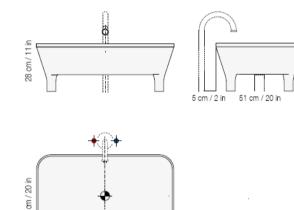

1 80 cm / 31 5 in

5

We cannot guarantee the accuracy of this information. Dimensions are nominal - for guidance only and are not to be used for pre-installation.

For further information call 312.832.9000 or visit us at hydrologychicago.com