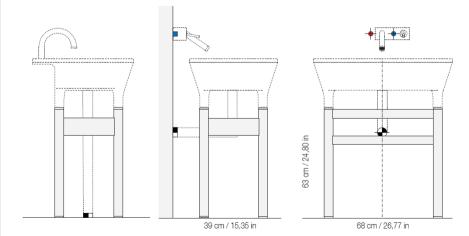

1 80 cm / 31 5 in

5

We cannot guarantee the accuracy of this information. Dimensions are nominal - for guidance only and are not to be used for pre-installation.

For further information call 312.832.9000 or visit us at hydrologychicago.com