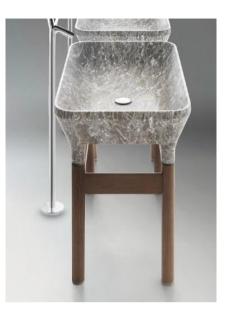

Modern Loto Floor Mount Washbasin Set

Style Number: 774061

**Collection: Kreoo** 

**Origin: Italy** 

Description: Loto Floor Mount Washbasin Set w/ Marble Sink Bowl in Grey St. Marie w/o Tap Holes & an Easel Base in Aged Brushed Larch 31.50"W x 20"D x 35.8"H

## **GENERAL FEATURES & SPECIFICATIONS**

- Floor Mounted
- Two Piece Included Sink & Easel Base
- Drain Hole: 1.50" Diameter- US Standard
- Without Tap Holes
- 31.50"W x 20"D x 35.8"H
- Weight: 49kg
- Material: Marble & Larch
- Colors: White Calacatta, Black Marquina, Grey St. Marie, or White Estremoz & White, Aged, Earth, or Grey