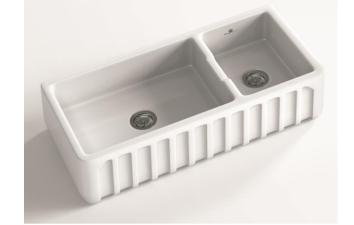

## Traditional Louis III Farmhouse Kitchen Sink

Style Number: 773431

**Collection: Chambord** 

**Origin: France** 

Description: Louis III Farmhouse One & a Half Bowl Apron Front Kitchen Sink w/ Fluted Front Panel in Ceramic White OD: 39-1/4" x 18-7/8" x 8-5/8" ID Large Bowl: 25-5/8" x 15-1/2" x 7-1/2" ID Small

## **GENERAL FEATURES & SPECIFICATIONS**

- Farmhouse
- Apron Front
- One & Half Bowl
- · Fluted Front Panel
- · Centered Drains (per sink)
- OD: 39-1/4" x 18-7/8" x 8-5/8"
- ID Large Bowl: 25-5/8" x 15-1/2" x 7-1/2"
- ID Small Bowl: 11-3/4" x 15-1/2" x 7-1/2"
- · Net Weight: 76 Lbs.
- Material: Ceramic
- · Colors: White