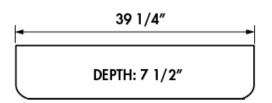

## Traditional Louis III Farmhouse Kitchen Sink

Style Number: 773431

**Collection: Chambord** 

**Origin: France** 

Description: Louis III Farmhouse One & a Half Bowl Apron Front Kitchen Sink w/ Fluted Front Panel in Ceramic White OD: 39-1/4" x 18-7/8" x 8-5/8" ID Large Bowl: 25-5/8" x 15-1/2" x 7-1/2" ID Small

## **GENERAL FEATURES & SPECIFICATIONS**

- Farmhouse
- Apron Front
- One & Half Bowl
- · Fluted Front Panel
- · Centered Drains (per sink)
- OD: 39-1/4" x 18-7/8" x 8-5/8"
- ID Large Bowl: 25-5/8" x 15-1/2" x 7-1/2"
- ID Small Bowl: 11-3/4" x 15-1/2" x 7-1/2"
- · Net Weight: 76 Lbs.
- Material: Ceramic
- · Colors: White