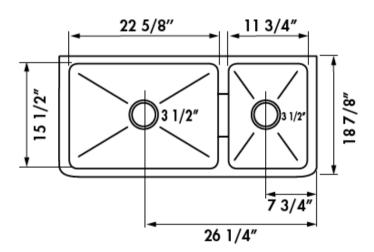

## Traditional Louis III Farmhouse Kitchen Sink

Style Number: 773431

**Collection: Chambord** 

**Origin: France** 

Description: Louis III Farmhouse One & a Half Bowl Apron Front Kitchen Sink w/ Fluted Front Panel in Ceramic White OD: 39-1/4" x 18-7/8" x 8-5/8" ID Large Bowl: 25-5/8" x 15-1/2" x 7-1/2" ID Small

Bowl: 11-3/4" x 15-1/2" x 7-1/2"

## **GENERAL FEATURES & SPECIFICATIONS**

- Farmhouse
- Apron Front
- One & Half Bowl
- · Fluted Front Panel
- · Centered Drains (per sink)
- OD: 39-1/4" x 18-7/8" x 8-5/8"
- ID Large Bowl: 25-5/8" x 15-1/2" x 7-1/2"
- ID Small Bowl: 11-3/4" x 15-1/2" x 7-1/2"
- · Net Weight: 76 Lbs.
- Material: Ceramic
- · Colors: White