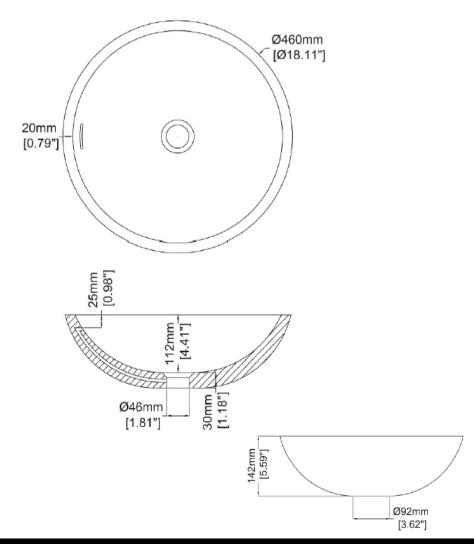

## **GENERAL FEATURES & SPECIFICATIONS**

- Countertop Basin
- · Reconstituted Stone with Overflow
- UV Resistant
- Slip Resistant
- Stain Resistant
- Easy to Clean and Maintain
- 18.11"L x 18.11"W x 5.51"H
- Weight: 22lbs/ 10kg
- Weight with Water: 42lbs/ 19kg
- · Capacity: 2.38 US gal/ 9L
- Water Depth to Overflow: 3.19"/ 81mm
- Pop Up Waste Ordered Separately
- Available in all Marbleform colors

We cannot guarantee the accuracy of this information. Dimensions are nominal - for guidance only and are not to be used for pre-installation.

For further information call 312.832.9000 or visit us at hydrologychicago.com