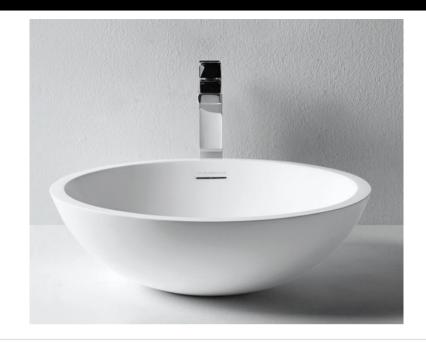

## Modern Luna Countertop Basin

## Model: 840237

**Collection: Claybrook** 

## Origin: UK

Description: Luna Countertop Basin in Marbleform Dover White Honed Matte Finish 18.11"L x 18.11"W x 5.51"H

## **GENERAL FEATURES & SPECIFICATIONS**

- Countertop Basin
- · Reconstituted Stone with Overflow
- UV Resistant
- Slip Resistant
- Stain Resistant
- Easy to Clean and Maintain
- 18.11"L x 18.11"W x 5.51"H
- Weight: 22lbs/ 10kg
- Weight with Water: 42lbs/ 19kg
- · Capacity: 2.38 US gal/ 9L
- Water Depth to Overflow: 3.19"/ 81mm
- Pop Up Waste Ordered Separately
- Available in all Marbleform colors