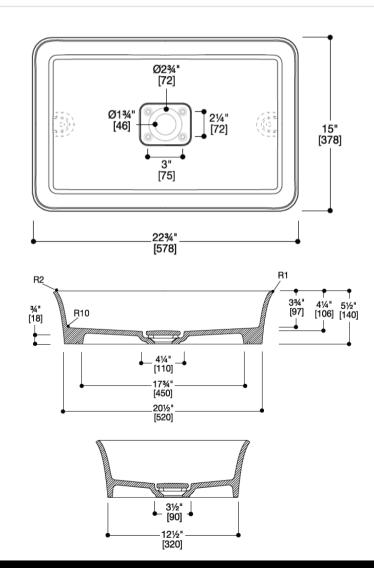

## Modern Luna Rectangular Countertop Basin

Model: 815163

Collection: Blu Bathworks

**Origin: Italy** 

Description: Luna Blu Stone Rectangular Countertop Basin in Gloss White 22-3/4"L x 15"D x 5-1/2"H

## **GENERAL FEATURES & SPECIFICATIONS**

- · Above the counter modern design without overflow
- Made of blu.stone providing the look and feel of natural stone
- Matching waste cover included
- Non-porous, stain resistant surface that does not require sealing
- · Does not promote bacteria or fungi
- O.D. 22-3/4" x 15" x 5-1/2"
- Drain= 1-3/4"