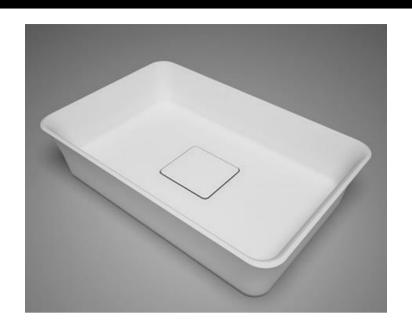

## Modern Luna Rectangular Countertop Basin

Model: 815163

Collection: Blu Bathworks

**Origin: Italy** 

Description: Luna Blu Stone Rectangular Countertop Basin in Gloss White 22-3/4"L x 15"D x 5-1/2"H

## **GENERAL FEATURES & SPECIFICATIONS**

- · Above the counter modern design without overflow
- Made of blu.stone providing the look and feel of natural stone
- Matching waste cover included
- Non-porous, stain resistant surface that does not require sealing
- · Does not promote bacteria or fungi
- O.D. 22-3/4" x 15" x 5-1/2"
- Drain= 1-3/4"