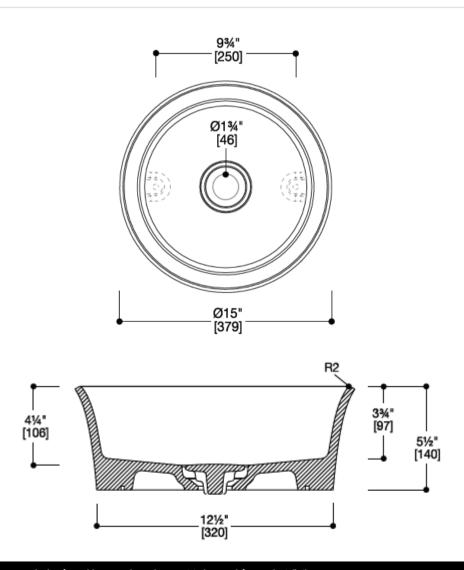

## Modern Luna Round Countertop Basin

Model: 815047

Collection: Blu Bathworks

**Origin: Italy** 

Description: Luna Blu Stone Round Countertop Basin in Gloss White 15"

Diameter x 5-1/2"H

- · Above the counter modern design without overflow
- Made of blu.stone providing the look and feel of natural stone
- Matching waste cover included
- Non-porous, stain resistant surface that does not require sealing
- · Does not promote bacteria or fungi
- O.D. 15" diameter x 5-1/2"H
- Drain= 1-3/4"
- 11 lbs
- Standard Finish: Matte or Gloss White
- Material: Blu.Stone