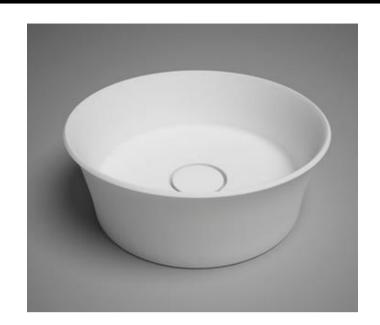

## Modern Luna Round Countertop Basin

Model: 815047

Collection: Blu Bathworks

**Origin: Italy** 

Description: Luna Blu Stone Round Countertop Basin in Gloss White 15"

Diameter x 5-1/2"H

- · Above the counter modern design without overflow
- Made of blu.stone providing the look and feel of natural stone
- Matching waste cover included
- Non-porous, stain resistant surface that does not require sealing
- · Does not promote bacteria or fungi
- O.D. 15" diameter x 5-1/2"H
- Drain= 1-3/4"
- 11 lbs
- Standard Finish: Matte or Gloss White
- Material: Blu.Stone