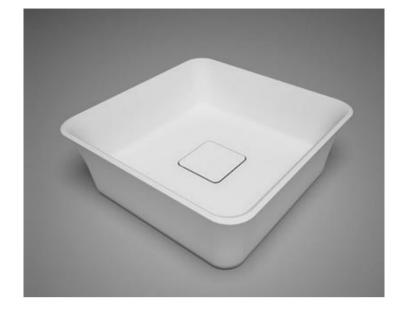

Modern Luna Square Countertop Basin

Model: 815159

**Collection: Blu Bathworks** 

**Origin: Italy** 

Description: Luna Blu Stone Square Countertop Basin in Gloss White 15"L x 15"W x 5-1/2"H

## **GENERAL FEATURES & SPECIFICATIONS**

- · Above the counter modern design without overflow
- Made of blu.stone providing the look and feel of natural stone
- Matching waste cover included
- Non-porous, stain resistant surface that does not require sealing
- · Does not promote bacteria or fungi
- O.D. 15" x 15" x 5-1/2"
- Drain= 1-3/4"
- 14lbs
- Standard Finish: Matte or Gloss White
- Material: Blu.Stone