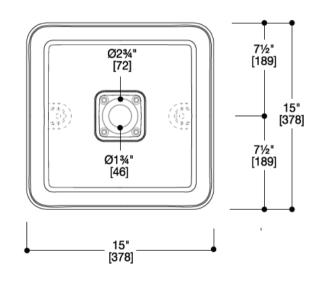

## **GENERAL FEATURES & SPECIFICATIONS**

- · Above the counter modern design without overflow
- Made of blu.stone providing the look and feel of natural stone
- Matching waste cover included
- Non-porous, stain resistant surface that does not require sealing
- · Does not promote bacteria or fungi
- O.D. 15" x 15" x 5-1/2"
- Drain= 1-3/4"
- 14lbs
- Standard Finish: Matte or Gloss White
- Material: Blu.Stone