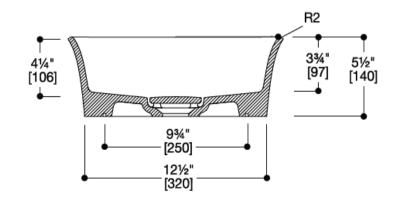

## **GENERAL FEATURES & SPECIFICATIONS**

- · Above the counter modern design without overflow
- Made of blu.stone providing the look and feel of natural stone
- Matching waste cover included
- Non-porous, stain resistant surface that does not require sealing
- · Does not promote bacteria or fungi
- O.D. 15" x 15" x 5-1/2"
- Drain= 1-3/4"
- 14lbs
- Standard Finish: Matte or Gloss White
- Material: Blu.Stone