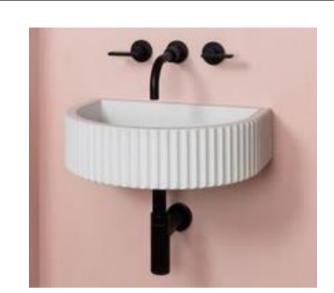

## Modern Luna Wall Mount or Surface Mount Basin

Model: 828205

**Collection: Kast** 

**Origin: UK** 

Description: Concrete Wall Mount or Surface Mount Semi Circle Basin in White 18.31" x 14.17" x 4.72"

## **GENERAL FEATURES & SPECIFICATIONS**

- Concrete Basin
- Wall or surface mount
- Front edge thickness: .79"
- Dimensions: 18.31"L x 14.17"W x 4.72"H
- For use with wall mounted tap
- Available with or without brackets
- · Material: Concrete
- Finishes available: White, Ash, Ivory, Fossil, Stone, Zinc, Iron, Black, Peach, Blush, Ember, Brick, Wheat, Oyster, Sandcastle, Golden, Sage, Mint, Green, Forest, Heather, Dove, Duck Egg, Teal, Mineral, Steel, Blue, Storm