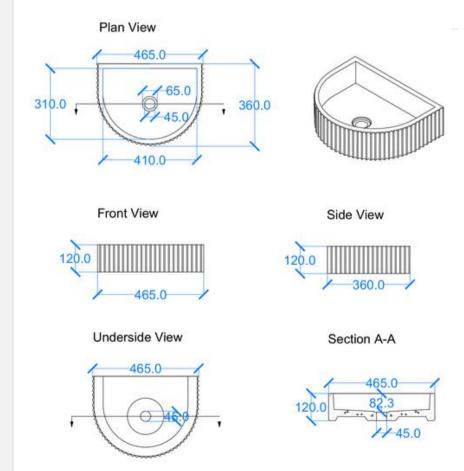

## Modern Luna Wall Mount or Surface Mount Basin

Model: 828205

**Collection: Kast** 

**Origin: UK** 

Description: Concrete Wall Mount or Surface Mount Semi Circle Basin in White 18.31" x 14.17" x 4.72"

## **GENERAL FEATURES & SPECIFICATIONS**

- Concrete Basin
- Wall or surface mount
- Front edge thickness: .79"
- Dimensions: 18.31"L x 14.17"W x 4.72"H
- For use with wall mounted tap
- Available with or without brackets
- · Material: Concrete
- Finishes available: White, Ash, Ivory, Fossil, Stone, Zinc, Iron, Black, Peach, Blush, Ember, Brick, Wheat, Oyster, Sandcastle, Golden, Sage, Mint, Green, Forest, Heather, Dove, Duck Egg, Teal, Mineral, Steel, Blue, Storm