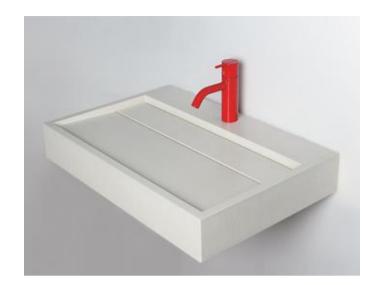

## Description: Concrete Wall Mount or Surface Mount Basin in White 23.62" x 15.75" x 3.94"

## **GENERAL FEATURES & SPECIFICATIONS**

- Concrete Basin
- · Wall or Surface mount
- Front edge thickness: .79"
- Dimensions: 23.62"L x 15.75"W x 3.94"H
- · For use with wall mounted or surface mounted tap
- · Available with or without vanity space
- · Available with or without brackets
- · Material: Concrete
- Finishes available: White, Ash, Ivory, Fossil, Stone, Zinc, Iron, Black, Peach, Blush, Ember, Brick, Wheat, Oyster, Sandcastle, Golden, Sage, Mint, Green, Forest, Heather, Dove, Duck Egg, Teal, Mineral, Steel, Blue, Storm