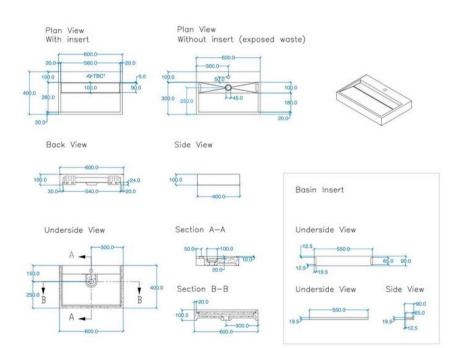

## **GENERAL FEATURES & SPECIFICATIONS**

- Concrete Basin
- · Wall or Surface mount
- Front edge thickness: .79"
- Dimensions: 23.62"L x 15.75"W x 3.94"H
- · For use with wall mounted or surface mounted tap
- · Available with or without vanity space
- · Available with or without brackets
- · Material: Concrete
- Finishes available: White, Ash, Ivory, Fossil, Stone, Zinc, Iron, Black, Peach, Blush, Ember, Brick, Wheat, Oyster, Sandcastle, Golden, Sage, Mint, Green, Forest, Heather, Dove, Duck Egg, Teal, Mineral, Steel, Blue, Storm