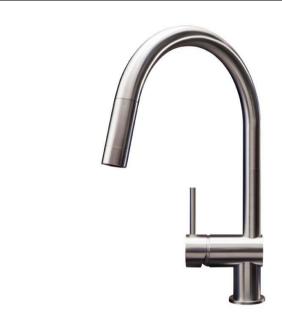

## Modern Vela Deck Mount Kitchen Faucet

Style Number: 772639

**Collection: MGS** 

Origin: Italy

Description: Vela Deck Mount Single Lever Pull Out Spray Kitchen Faucet w/ Swivel in Solid Stainless Steel Matte 9-1/2" Projection & 15-3/4" Height

## **GENERAL FEATURES & SPECIFICATIONS**

- Deck Mounted
- · Single Lever
- Pull Out Spray
- Swivel Spout 360-Deg
- · Handle Install Left Right or Front
- US Version Flow Rate: 1.75gpm @ 60psi
- 9-1/2" Projection
- 15-3/4" Height
- Material: Solid Stainless Steel
- Finish: Matte, Polished Black Steel Titanium, Rose Gold, or Yellow Gold