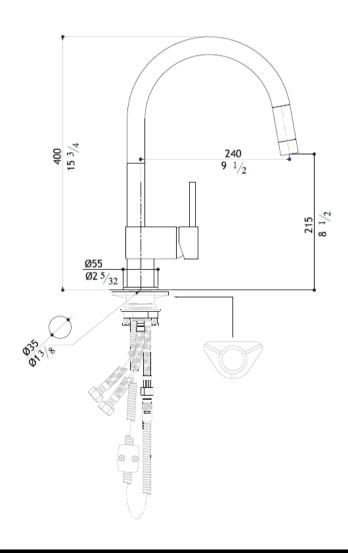

## Modern Vela Deck Mount Kitchen Faucet

Style Number: 772639

**Collection: MGS** 

Origin: Italy

Description: Vela Deck Mount Single Lever Pull Out Spray Kitchen Faucet w/ Swivel in Solid Stainless Steel Matte 9-1/2" Projection & 15-3/4" Height

## **GENERAL FEATURES & SPECIFICATIONS**

- Deck Mounted
- · Single Lever
- Pull Out Spray
- Swivel Spout 360-Deg
- · Handle Install Left Right or Front
- US Version Flow Rate: 1.75gpm @ 60psi
- 9-1/2" Projection
- 15-3/4" Height
- Material: Solid Stainless Steel
- Finish: Matte, Polished Black Steel Titanium, Rose Gold, or Yellow Gold