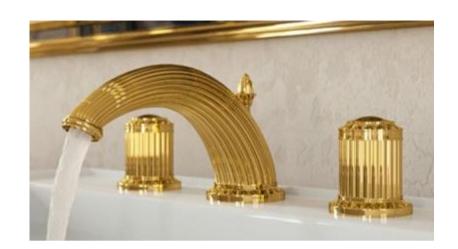

## Traditional Malmaison Deck Mount Faucet

Style Number: 773330

**Collection: THG** 

**Origin: France** 

Description: Malmaison Deck Mount Lavatory Faucet Widespread w/ Metal Handles, 6-3/8" Spout Projection & Drain in Polished Gold