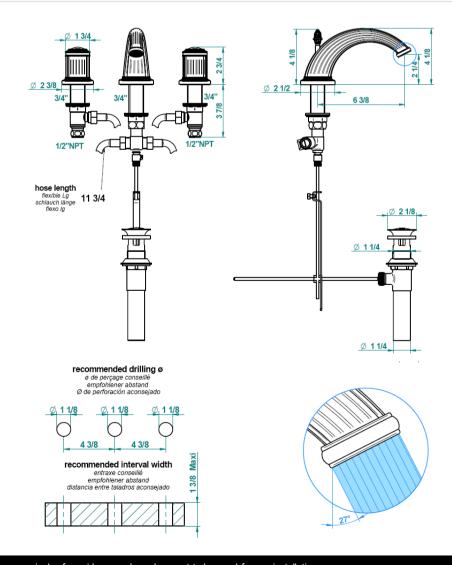

## Traditional Malmaison Deck Mount Faucet

Style Number: 773330

**Collection: THG** 

**Origin: France** 

Description: Malmaison Deck Mount Lavatory Faucet Widespread w/ Metal Handles, 6-3/8" Spout Projection & Drain in Polished Gold

## **GENERAL FEATURES & SPECIFICATIONS**

- Deck Mounted
- · Widespread
- Metal Handles
- · Drain Included
- 6-3/8" Projection
- 2.2GPM
- Material: Brass
- Finishes: Polished Chrome, Stainless Steel, Brushed Stainless Steel, Polished Nickel, Matte Nickel, Matte Chrome, Satin Chrome, Light Coated Bronze, Black Nickel, Polished Gold, Satin Gold, Matte Gold, Silver Rhodium, Rose Gold, Soft Gold, Soft Matte Gold, Soft Satin Gold, Brown Bronze PVD, Matte Brown Bronze PVD, Polished Silver Antique, Matte Copper Antique, Nickel Antique, Brass PVD, Matte Brass PVD, Gold PVD, Matte Gold PVD, Nickel PVD, Matte Nickel PVD, Matte Blush PVD, Blush PVD, Graphite PVD, Matte Graphite PVD, Umber PVD, Matte Umber PVD