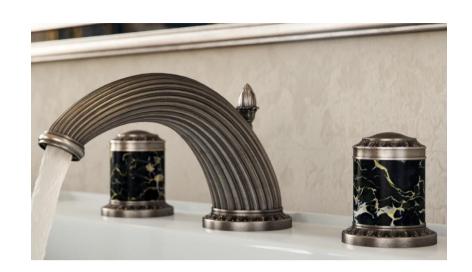

## Traditional Malmaison Deck Mount Faucet

Style Number: 774527

Collection: THG

**Origin: France** 

Description: Malmaison Deck Mount Faucet 6-3/8" Spout Projection w/ Drain in Satin Chrome & Handles in Portoro

## **GENERAL FEATURES & SPECIFICATIONS**

- Deck Mounted
- · Widespread
- Portoro Handles
- With Drain
- 6-3/8" Spout Projection
- 2.2gpm
- Material: Brass & Portoro or Bianca Carrara
- Finishes: Polished Chrome, Stainless Steel, Brushed Stainless Steel, Polished Nickel, Matte Nickel, Matte Chrome, Satin Chrome, Light Coated Bronze, Black Nickel, Polished Gold, Satin Gold, Matte Gold, Silver Rhodium, Rose Gold, Soft Gold, Soft Matte Gold, Soft Satin Gold, Brown Bronze PVD, Matte Brown Bronze PVD, Polished Silver Antique, Matte Copper Antique, Nickel Antique, Brass PVD, Matte Brass PVD, Gold PVD, Matte Gold PVD, Nickel PVD, Matte Nickel PVD, Matte Blush PVD, Blush PVD, Graphite PVD, Matte Graphite PVD, Umber PVD, Matte Umber PVD