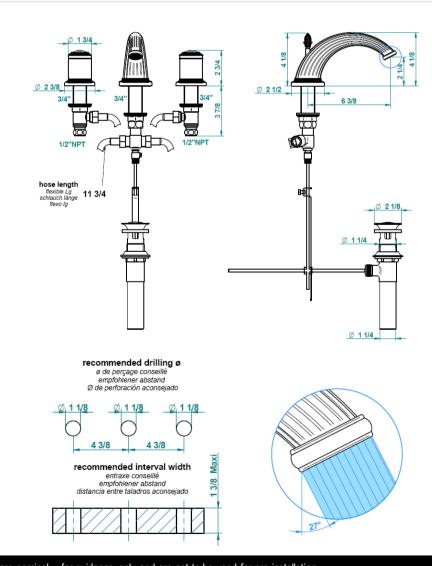

## **GENERAL FEATURES & SPECIFICATIONS**

- Deck Mounted
- · Widespread
- Portoro Handles
- With Drain
- 6-3/8" Spout Projection
- 2.2gpm
- Material: Brass & Portoro or Bianca Carrara
- Finishes: Polished Chrome, Stainless Steel, Brushed Stainless Steel, Polished Nickel, Matte Nickel, Matte Chrome, Satin Chrome, Light Coated Bronze, Black Nickel, Polished Gold, Satin Gold, Matte Gold, Silver Rhodium, Rose Gold, Soft Gold, Soft Matte Gold, Soft Satin Gold, Brown Bronze PVD, Matte Brown Bronze PVD, Polished Silver Antique, Matte Copper Antique, Nickel Antique, Brass PVD, Matte Brass PVD, Gold PVD, Matte Gold PVD, Nickel PVD, Matte Nickel PVD, Matte Blush PVD, Blush PVD, Graphite PVD, Matte Graphite PVD, Umber PVD, Matte Umber PVD