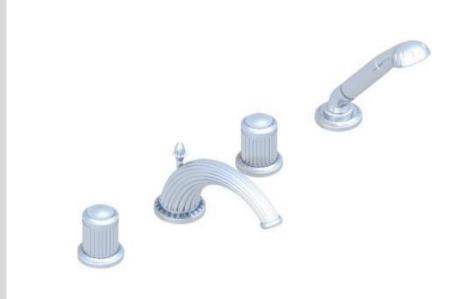

## Traditional Malmaison Deck Mount Tub Set

Style Number: 773334

**Collection: THG** 

**Origin: France** 

Description: Malmaison Deck Mount Roman Tub Set w/ ¾" Valves, Metal Handles, Diverter Spout 6-3/8" Projection & Handshower in Polished Gold

## **GENERAL FEATURES & SPECIFICATIONS**

- Deck Mounted
- ¾" Valves
- Metal Handles
- Diverter Tub Spout
- 6-3/8" Spout Projection
- 7" Handshower
- Material: Brass
- Finishes: Polished Chrome, Stainless Steel, Brushed Stainless Steel, Polished Nickel, Matte Nickel, Matte Chrome, Satin Chrome, Light Coated Bronze, Black Nickel, Polished Gold, Satin Gold, Matte Gold, Silver Rhodium, Rose Gold, Soft Gold, Soft Matte Gold, Soft Satin Gold, Brown Bronze PVD, Matte Brown Bronze PVD, Polished Silver Antique, Matte Copper Antique, Nickel Antique, Brass PVD, Matte Brass PVD, Gold PVD, Matte Gold PVD, Nickel PVD, Matte Nickel PVD, Matte Blush PVD, Blush PVD, Graphite PVD, Matte Graphite PVD, Umber PVD, Matte Umber PVD