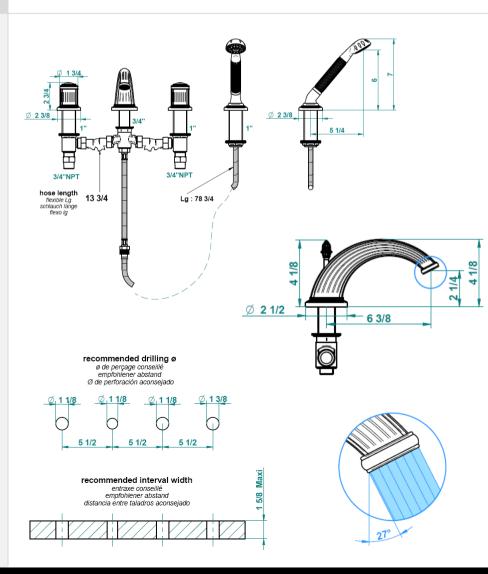

## **GENERAL FEATURES & SPECIFICATIONS**

- Deck Mounted
- ¾" Valves
- Metal Handles
- Diverter Tub Spout
- 6-3/8" Spout Projection
- 7" Handshower
- Material: Brass
- Finishes: Polished Chrome, Stainless Steel, Brushed Stainless Steel, Polished Nickel, Matte Nickel, Matte Chrome, Satin Chrome, Light Coated Bronze, Black Nickel, Polished Gold, Satin Gold, Matte Gold, Silver Rhodium, Rose Gold, Soft Gold, Soft Matte Gold, Soft Satin Gold, Brown Bronze PVD, Matte Brown Bronze PVD, Polished Silver Antique, Matte Copper Antique, Nickel Antique, Brass PVD, Matte Brass PVD, Gold PVD, Matte Gold PVD, Nickel PVD, Matte Nickel PVD, Matte Blush PVD, Blush PVD, Graphite PVD, Matte Graphite PVD, Umber PVD, Matte Umber PVD