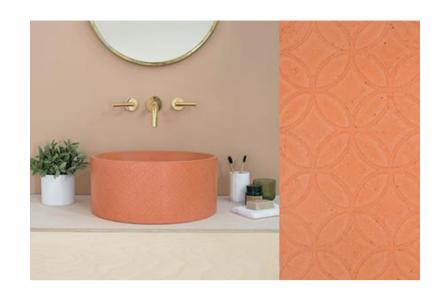

## Modern Mara Round Countertop Basin

Model: 828522

**Collection: Kast** 

Origin: UK

Description: Concrete Round Countertop Basin with Circular Pattern in Ember 16-1/2" Diameter x 7"H

## **GENERAL FEATURES & SPECIFICATIONS**

- Concrete Basin with Interlocking Circular Pattern
- Surface mount
- Front edge thickness: .39"
- Dimensions: 16.54" Diameter x 7.09"H
- For use with wall mounted tap
- · Compatible with all standard taps and wastes
- Material: Concrete
- Finishes available: White, Ash, Ivory, Fossil, Stone, Zinc, Iron, Black, Peach, Blush, Ember, Brick, Wheat, Oyster, Sandcastle, Golden, Sage, Mint, Green, Forest, Heather, Dove, Duck Egg, Teal, Mineral, Steel, Blue, Storm