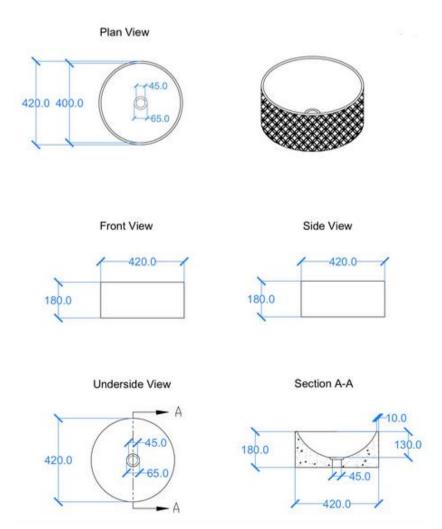

## **GENERAL FEATURES & SPECIFICATIONS**

- Concrete Basin with Interlocking Circular Pattern
- Surface mount
- Front edge thickness: .39"
- Dimensions: 16.54" Diameter x 7.09"H
- For use with wall mounted tap
- · Compatible with all standard taps and wastes
- Material: Concrete
- Finishes available: White, Ash, Ivory, Fossil, Stone, Zinc, Iron, Black, Peach, Blush, Ember, Brick, Wheat, Oyster, Sandcastle, Golden, Sage, Mint, Green, Forest, Heather, Dove, Duck Egg, Teal, Mineral, Steel, Blue, Storm