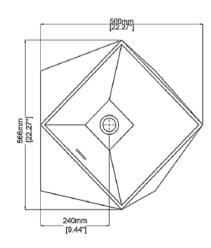

## **GENERAL FEATURES & SPECIFICATIONS**

- Freestanding Basin
- Reconstituted Stone with Overflow
- UV Resistant
- Slip Resistant
- Stain Resistant
- Easy to Clean and Maintain
- 23.70"L x 22.28"W x 33.46"H
- Weight: 395lbs/ 179kg
- Weight with Water: 412lbs/ 187kg
- Capacity: 2.11 US gal/ 8L
- Water Depth to Overflow: 4.61"/ 117mm
- Pop Up Waste Ordered Separately
- Available in all Marbleform Colors