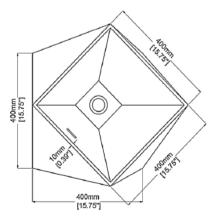

## **GENERAL FEATURES & SPECIFICATIONS**

- Freestanding Basin
- Reconstituted Stone with Overflow
- UV Resistant
- Slip Resistant
- Stain Resistant
- Easy to Clean and Maintain
- 23.70"L x 22.28"W x 33.46"H
- Weight: 395lbs/ 179kg
- Weight with Water: 412lbs/ 187kg
- Capacity: 2.11 US gal/ 8L
- Water Depth to Overflow: 4.61"/ 117mm
- Pop Up Waste Ordered Separately
- Available in all Marbleform Colors