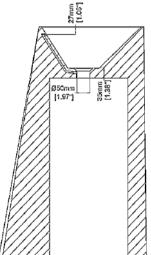

## **GENERAL FEATURES & SPECIFICATIONS**

- Freestanding Basin
- Reconstituted Stone with Overflow
- UV Resistant
- Slip Resistant
- Stain Resistant
- Easy to Clean and Maintain
- 23.70"L x 22.28"W x 33.46"H
- Weight: 395lbs/ 179kg
- Weight with Water: 412lbs/ 187kg
- Capacity: 2.11 US gal/ 8L
- Water Depth to Overflow: 4.61"/ 117mm
- Pop Up Waste Ordered Separately
- Available in all Marbleform Colors