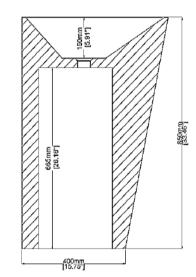

## **GENERAL FEATURES & SPECIFICATIONS**

- Freestanding Basin
- Reconstituted Stone with Overflow
- UV Resistant
- Slip Resistant
- Stain Resistant
- Easy to Clean and Maintain
- 23.70"L x 22.28"W x 33.46"H
- Weight: 395lbs/ 179kg
- Weight with Water: 412lbs/ 187kg
- Capacity: 2.11 US gal/ 8L
- Water Depth to Overflow: 4.61"/ 117mm
- Pop Up Waste Ordered Separately
- Available in all Marbleform Colors