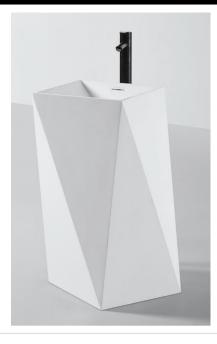

## Modern Matrix Freestanding Basin

Model: 840269

**Collection: Claybrook** 

**Origin: UK** 

Description: Matrix Freestanding Basin in Marbleform Dover White Honed Matte Finish 23.70"L x 22.28"W x 33.46"H

## **GENERAL FEATURES & SPECIFICATIONS**

- Freestanding Basin
- Reconstituted Stone with Overflow
- UV Resistant
- Slip Resistant
- Stain Resistant
- Easy to Clean and Maintain
- 23.70"L x 22.28"W x 33.46"H
- Weight: 395lbs/ 179kg
- Weight with Water: 412lbs/ 187kg
- Capacity: 2.11 US gal/ 8L
- Water Depth to Overflow: 4.61"/ 117mm
- Pop Up Waste Ordered Separately
- Available in all Marbleform Colors