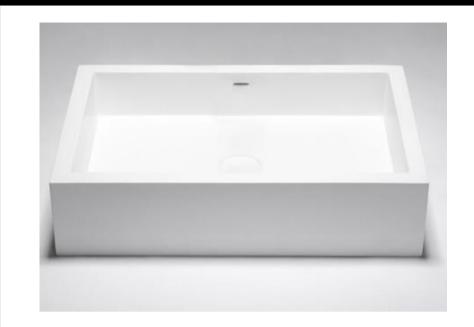

## Modern Metrix Rectangular Countertop Basin

Model: 815123

Collection: Blu Bathworks

Origin: Italy

Description: Metrix Blu Stone Rectangular Countertop Basin in Matte White 24"L x 16-1/4"D x 5-1/2"H

## **GENERAL FEATURES & SPECIFICATIONS**

- · Above the counter modern design with overflow
- Made of blu.stone providing the look and feel of natural stone
- Matching waste cover included
- Non-porous, stain resistant surface that does not require sealing
- Does not promote bacteria or fungi
- O.D. 24" x 16-1/4" x 5-1/2"
- Drain= 1-3/4"
- Standard Finish: Matte White
- Gloss, Embosses, and Colors Available
- Material: Blu.Stone