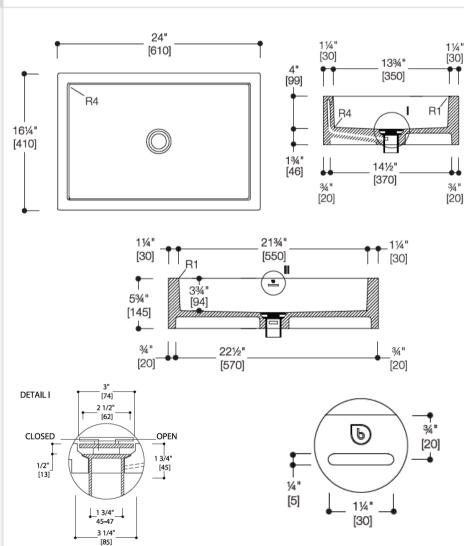

## Modern Metrix Rectangular Countertop Basin

Model: 815123

Collection: Blu Bathworks

Origin: Italy

Description: Metrix Blu Stone Rectangular Countertop Basin in Matte White 24"L x 16-1/4"D x 5-1/2"H

## **GENERAL FEATURES & SPECIFICATIONS**

- · Above the counter modern design with overflow
- Made of blu.stone providing the look and feel of natural stone
- Matching waste cover included
- Non-porous, stain resistant surface that does not require sealing
- Does not promote bacteria or fungi
- O.D. 24" x 16-1/4" x 5-1/2"
- Drain= 1-3/4"
- Standard Finish: Matte White
- Gloss, Embosses, and Colors Available
- Material: Blu.Stone