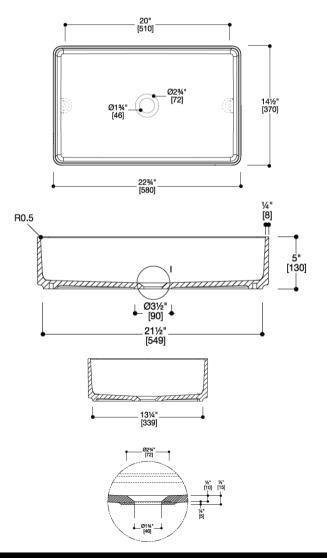

## **GENERAL FEATURES & SPECIFICATIONS**

- · Above the counter modern design without overflow
- Made of blu.stone providing the look and feel of natural stone
- Matching waste cover included
- Non-porous, stain resistant surface that does not require sealing
- · Does not promote bacteria or fungi
- O.D. 22-3/4" x 14-1/2" x 5"
- Drain= 1-3/4"
- 19lbs
- Standard Finish: Matte or Gloss White
- Material: Blu.Stone