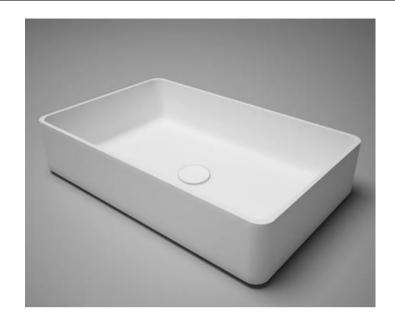

Modern Metrix Rectangular Countertop Basin

Model: 815162

**Collection: Blu Bathworks** 

**Origin: Italy** 

Description: Metrix Blu Stone Rectangular Countertop Basin in Matte White 20"L x 14-1/2"W x 5"H

## **GENERAL FEATURES & SPECIFICATIONS**

- · Above the counter modern design without overflow
- Made of blu.stone providing the look and feel of natural stone
- Matching waste cover included
- Non-porous, stain resistant surface that does not require sealing
- · Does not promote bacteria or fungi
- O.D. 22-3/4" x 14-1/2" x 5"
- Drain= 1-3/4"
- 19lbs
- Standard Finish: Matte or Gloss White
- Material: Blu.Stone