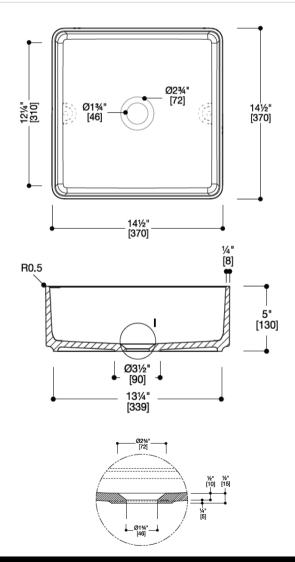

Modern Metrix Square Countertop Basin

Model: 815157

**Collection: Blu Bathworks** 

**Origin: Italy** 

Description: Metrix Blu Stone Square Countertop Basin in Gloss White 14-1/2"L x 14-1/2"W x 5"H

## **GENERAL FEATURES & SPECIFICATIONS**

- · Above the counter modern design without overflow
- Made of blu.stone providing the look and feel of natural stone
- Matching waste cover included
- Non-porous, stain resistant surface that does not require sealing
- · Does not promote bacteria or fungi
- O.D. 14-1/2" x 14-1/2" x 5"
- Drain= 1-3/4"
- 14lbs
- Standard Finish: Matte or Gloss White
- Material: Blu.Stone