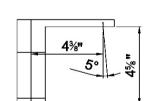

## **GENERAL FEATURES & SPECIFICATIONS**

- · Deck Mounted
- · Three Holes
- 4-3/8" Spout Projection
- 5° Adjustable Aerator
- · Water Flow Restricted to 1.5gpm
- Ceramic Compression Cartridges, ¼ Turn
- 1/2" Flexible Supply Lines
- Handles Included
- Material: Brass or Stainless Steel
- Finishes: Chrome, Matte Gun Metal PVD, or Brushed Stainless Steel