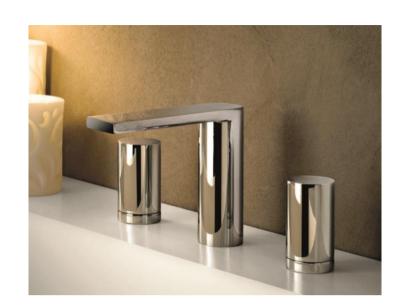

## Modern Milano Deck Mount Faucet

Style Number: 642089

Collection: Fantini

**Origin: Italy** 

Description: Milano Deck Mount Three Hole Washbasin Mixer 4-3/8" Spout Projection w/ Adjustable Aerator & Handles in Chrome

## **GENERAL FEATURES & SPECIFICATIONS**

- · Deck Mounted
- · Three Holes
- 4-3/8" Spout Projection
- 5° Adjustable Aerator
- · Water Flow Restricted to 1.5gpm
- Ceramic Compression Cartridges, ¼ Turn
- 1/2" Flexible Supply Lines
- Handles Included
- Material: Brass or Stainless Steel
- Finishes: Chrome, Matte Gun Metal PVD, or Brushed Stainless Steel