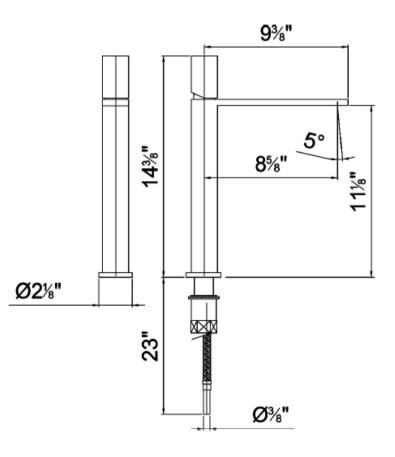

Modern Milano Deck Mount Kitchen Faucet

Style Number: 643143

**Collection: Fantini** 

**Origin: Italy** 

Description: Milano Deck Mount Single Control Kitchen Mixer 9-3/8" Spout Projection w/ Swivel Spout, Adjustable Aerator & Handle in Chrome

## **GENERAL FEATURES & SPECIFICATIONS**

- Deck Mounted
- Single-control
- 9-3/8" Spout Projection
- · Swivel Spout
- 5° Adjustable Aerator
- Ceramic Disc Cartridge
- · Flexible Supply Lines
- · Handle Included
- Water Flow Restricted to 2.2gpm
- Material: Brass or Stainless Steel
- Finishes: Chrome, Matte Gun Metal PVD, or Brushed Stainless Steel