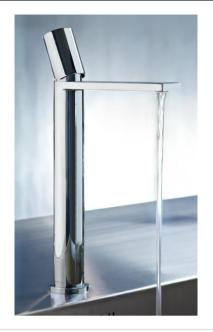

Modern Milano Deck Mount Kitchen Faucet

Style Number: 643143

**Collection: Fantini** 

**Origin: Italy** 

Description: Milano Deck Mount Single Control Kitchen Mixer 9-3/8" Spout Projection w/ Swivel Spout, Adjustable Aerator & Handle in Chrome

## **GENERAL FEATURES & SPECIFICATIONS**

- Deck Mounted
- Single-control
- 9-3/8" Spout Projection
- · Swivel Spout
- 5° Adjustable Aerator
- Ceramic Disc Cartridge
- · Flexible Supply Lines
- · Handle Included
- Water Flow Restricted to 2.2gpm
- Material: Brass or Stainless Steel
- Finishes: Chrome, Matte Gun Metal PVD, or Brushed Stainless Steel