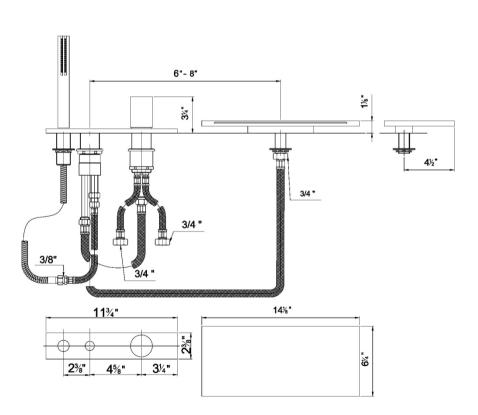

## **GENERAL FEATURES & SPECIFICATIONS**

- Deck Mounted
- Single-control
- 4-1/2" Spout Projection
- 40mm High flow Cartridge
- 8gpm @ 60psi
- Press Button Diverter
- Pull Out Handshower w/ Anti-Siphon Check Valve
- 58" Metal Hose
- · Handle Included
- 2gpm Spare Flow Restrictor for Handshower Included
- Material: Brass or Stainless Steel
- Finishes: Chrome, Matte Gun Metal PVD, or Brushed Stainless Steel

## **CODES & STANDARDS**

Cal Green Compatible & Code Approved for US & Canada

We cannot guarantee the accuracy of this information. Dimensions are nominal - for guidance only and are not to be used for pre-installation.