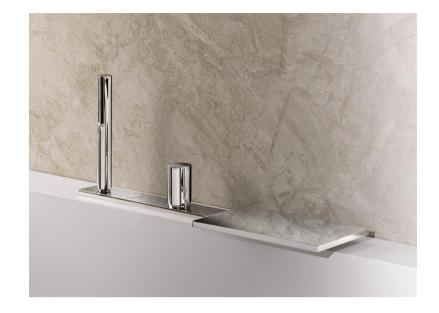

## Modern Milano Deck Mount Tub Faucet

Style Number: 642137

**Collection: Fantini** 

**Origin: Italy** 

Description: Milano Deck Mount High Flow Single Control Tub Filler w/ Press Button Diverter, Pull-out Handshower, 58" Metal Hose & 4-1/2" Spout Projection in Chrome

## **GENERAL FEATURES & SPECIFICATIONS**

- Deck Mounted
- Single-control
- 4-1/2" Spout Projection
- 40mm High flow Cartridge
- 8gpm @ 60psi
- Press Button Diverter
- Pull Out Handshower w/ Anti-Siphon Check Valve
- 58" Metal Hose
- · Handle Included
- 2gpm Spare Flow Restrictor for Handshower Included
- Material: Brass or Stainless Steel
- Finishes: Chrome, Matte Gun Metal PVD, or Brushed Stainless Steel