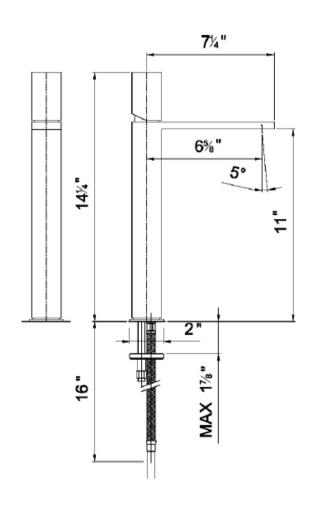

## Modern Milano Deck Mount Vessel Faucet

Style Number: 642083

Collection: Fantini

**Origin: Italy** 

Description: Milano Deck Mount Single Control Vessel Mixer 6-5/8" Spout Projection w/ Adjustable Aerator & Handle in Chrome

## **GENERAL FEATURES & SPECIFICATIONS**

- Deck Mounted
- · Single-control
- 6-5/8" Spout Projection
- 5° Adjustable Aerator
- Water Flow Restricted to 1.5gpm
- Ceramic Disc Cartridge
- Flexible Supply Lines
- Handle Included
- Material: Brass or Stainless Steel
- Finishes: Chrome, Matte Gun Metal PVD or Brushed Stainless Steel