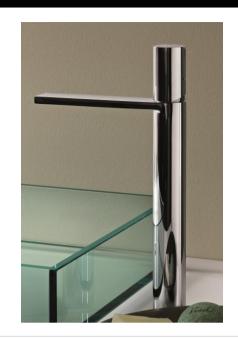

## Modern Milano Deck Mount Vessel Faucet

Style Number: 642083

Collection: Fantini

**Origin: Italy** 

Description: Milano Deck Mount Single Control Vessel Mixer 6-5/8" Spout Projection w/ Adjustable Aerator & Handle in Chrome