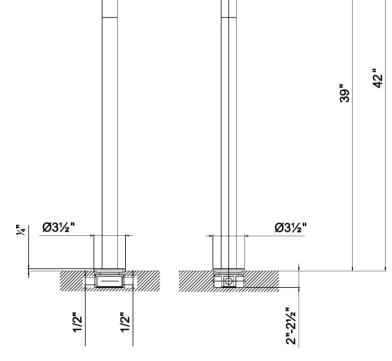

## Modern Milano Floor Mount Faucet Style Number: 771322 **Collection: Fantini Origin: Italy Description: Milano Floor Mount** Single control Washbasin Mixer 9-7/8" Spout Projection w/ 5° Adjustable Aerator, Handle, & Rough Valve in Chrome **GENERAL FEATURES & SPECIFICATIONS** 9%" Floor Mounted • 9-7/8" Spout Projection 5° Adjustable Aerator ŝ Water Flow Restricted to 1.5gpm Ceramic Disc Cartridge Handle Included Rough Valve Included Material: Brass or Stainless Steel · Finishes: Chrome, Matte Gun Metal PVD, or Brushed