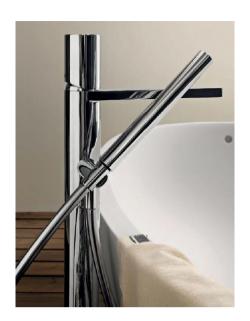

## Modern Milano Floor Mount Tub Filler

Style Number: 770677

Collection: Fantini

**Origin: Italy** 

Description: Milano Floor Mount Single Control High Flow Tub Filler w/ 9-7/8" Projection, Adjustable Aerator, Handshower, 58" Vinyl Hose, Handle, & Rough Valve in Chrome

## **GENERAL FEATURES & SPECIFICATIONS**

- Floor Mounted
- Single-control
- 9-7/8" Spout Projection
- 5° Adjustable Aerator
- Ø40mm High Flow Ceramic Disc Cartridge
- 8-9gpm @ 60psi
- · Second Control with Cartridge for Handshower
- Handshower w/ Anti-siphon Check Valve
- 58" Vinyl Hose
- Handle Included
- 2gpm Spare Flow Restrictor for Handshower Included
- Rough Valve Included
- Material: Brass or Stainless Steel
- · Finishes: Chrome, Matte Gun Metal PVD, or Brushed