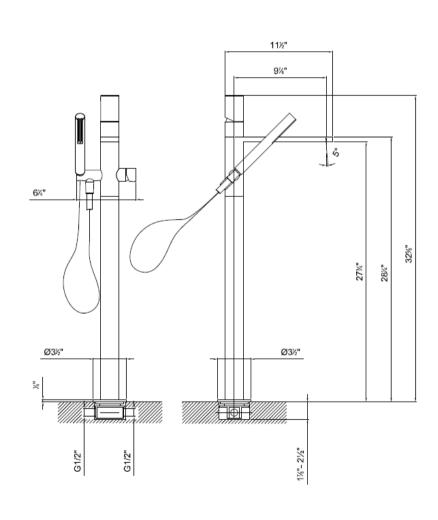

## Modern Milano Floor Mount Tub Filler

Style Number: 770677

Collection: Fantini

**Origin: Italy** 

Description: Milano Floor Mount Single Control High Flow Tub Filler w/ 9-7/8" Projection, Adjustable Aerator, Handshower, 58" Vinyl Hose, Handle, & Rough Valve in Chrome

## **GENERAL FEATURES & SPECIFICATIONS**

- Floor Mounted
- Single-control
- 9-7/8" Spout Projection
- 5° Adjustable Aerator
- Ø40mm High Flow Ceramic Disc Cartridge
- 8-9gpm @ 60psi
- · Second Control with Cartridge for Handshower
- Handshower w/ Anti-siphon Check Valve
- 58" Vinyl Hose
- Handle Included
- 2gpm Spare Flow Restrictor for Handshower Included
- Rough Valve Included
- Material: Brass or Stainless Steel
- · Finishes: Chrome, Matte Gun Metal PVD, or Brushed