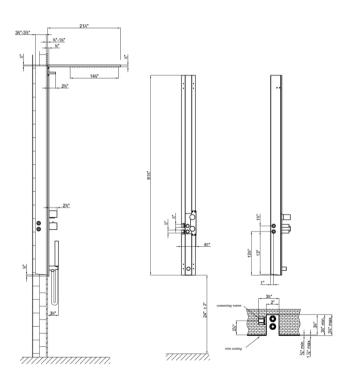

## Modern Milano Slim Wall Mount Shower Column

Style Number: 771312

**Collection: Fantini** 

**Origin: Italy** 

Description: Milano Slim Wall Mount Shower Column w/ ½" Thermostatic Mixer, 3-Way Diverter w/ Volume Control, Rainfall & Waterfall Shower Heads, Handshower, 48" Vinyl Hose & Rough Valve in Brushed Stainless Steel

## **GENERAL FEATURES & SPECIFICATIONS**

- · Wall Mounted
- 1/2" Thermostatic Mixer
- · 3-Way Diverter w/ Integrated Volume Control
- Rainfall Shower Head
- Waterfall Shower Head
- Handshower
- 48" Vinyl Hose
- Anti-lime Scale System
- Rough Valve Included
- Material: Stainless Steel & Vinyl
- · Finishes: Polished or Brushed