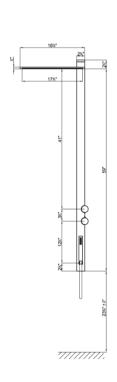

## Modern Milano Slim Wall Mount Shower Column

Style Number: 771312

**Collection: Fantini** 

**Origin: Italy** 

Description: Milano Slim Wall Mount Shower Column w/ ½" Thermostatic Mixer, 3-Way Diverter w/ Volume Control, Rainfall & Waterfall Shower Heads, Handshower, 48" Vinyl Hose & Rough Valve in Brushed Stainless Steel

## **GENERAL FEATURES & SPECIFICATIONS**

- · Wall Mounted
- 1/2" Thermostatic Mixer
- · 3-Way Diverter w/ Integrated Volume Control
- Rainfall Shower Head
- Waterfall Shower Head
- Handshower
- 48" Vinyl Hose
- Anti-lime Scale System
- Rough Valve Included
- Material: Stainless Steel & Vinyl
- · Finishes: Polished or Brushed