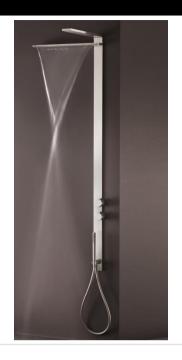

## Modern Milano Slim Wall Mount Shower Column

Style Number: 771312

**Collection: Fantini** 

**Origin: Italy** 

Description: Milano Slim Wall Mount Shower Column w/ ½" Thermostatic Mixer, 3-Way Diverter w/ Volume Control, Rainfall & Waterfall Shower Heads, Handshower, 48" Vinyl Hose & Rough Valve in Brushed Stainless Steel

## **GENERAL FEATURES & SPECIFICATIONS**

- · Wall Mounted
- 1/2" Thermostatic Mixer
- · 3-Way Diverter w/ Integrated Volume Control
- Rainfall Shower Head
- Waterfall Shower Head
- Handshower
- 48" Vinyl Hose
- Anti-lime Scale System
- Rough Valve Included
- Material: Stainless Steel & Vinyl
- · Finishes: Polished or Brushed