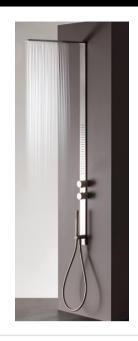

## Modern Milano Slim Wall Mount Shower Column

Style Number: 771314

**Collection: Fantini** 

**Origin: Italy** 

Description: Milano Slim Wall Mount Shower Column w/ ½" Thermostatic Mixer, 3-Way Diverter w/ Volume Control, Rainfall Shower Head, Body Spray, Handshower, 48" Vinyl Hose & Rough Valve in Brushed Stainless Steel

- · Wall Mounted
- 1/2" Thermostatic Mixer
- 3-Way Diverter w/ Integrated Volume Control
- · Rainfall Shower Head
- Body Spray
- Handshower
- · 48" Vinyl Hose
- Anti-lime Scale System
- Rough Valve Included
- Material: Stainless Steel & Vinyl
- · Finishes: Polished or Brushed