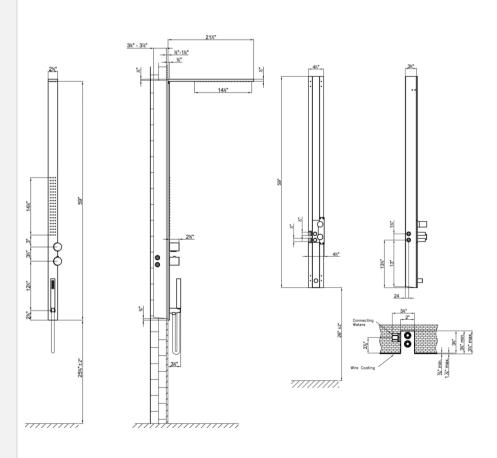

## Modern Milano Slim Wall Mount Shower Column

Style Number: 771314

**Collection: Fantini** 

**Origin: Italy** 

Description: Milano Slim Wall Mount Shower Column w/ ½" Thermostatic Mixer, 3-Way Diverter w/ Volume Control, Rainfall Shower Head, Body Spray, Handshower, 48" Vinyl Hose & Rough Valve in Brushed Stainless Steel

- · Wall Mounted
- 1/2" Thermostatic Mixer
- 3-Way Diverter w/ Integrated Volume Control
- · Rainfall Shower Head
- Body Spray
- Handshower
- · 48" Vinyl Hose
- Anti-lime Scale System
- Rough Valve Included
- Material: Stainless Steel & Vinyl
- · Finishes: Polished or Brushed