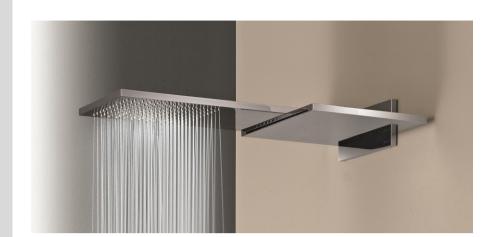

## Modern Milano Wall Mount Shower Head

Style Number: 770858

Collection: Fantini

**Origin: Italy** 

**Description: Milano Wall Mount 2-**Function Shower Head w/ Rainfall to the Left 19-3/8" Projection & Waterfall to the Right 9" Projection Includes **Rough Valve in Chrome** 

## **GENERAL FEATURES & SPECIFICATIONS**

- · Wall Mounted
- · Two Functions
- Rainfall to the Left 19-3/8" Projection
- · Waterfall to the Right 9" Projection
- Fixing System Ensuing Firm Installation
- · Anti-Lime Scale System
- Rainfall & Waterfall May Work Separately
- · Water Flow Restricted to 2.5gpm (Rain) & 4.5gpm @ 60psi (Waterfall)
- Rough Valve Included
- Material: Brass or Stainless Steel
- · Finishes: Chrome, Matte Gun Metal PVD, or Brushed Stainless Steel