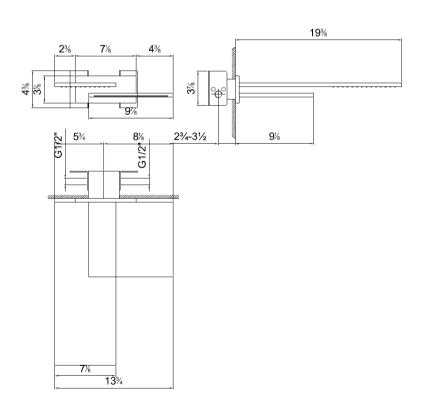

## Modern Milano Wall Mount Shower Head

Style Number: 770858

Collection: Fantini

**Origin: Italy** 

**Description: Milano Wall Mount 2-**Function Shower Head w/ Rainfall to the Left 19-3/8" Projection & Waterfall to the Right 9" Projection Includes **Rough Valve in Chrome** 

## **GENERAL FEATURES & SPECIFICATIONS**

- · Wall Mounted
- · Two Functions
- Rainfall to the Left 19-3/8" Projection
- · Waterfall to the Right 9" Projection
- Fixing System Ensuing Firm Installation
- · Anti-Lime Scale System
- Rainfall & Waterfall May Work Separately
- · Water Flow Restricted to 2.5gpm (Rain) & 4.5gpm @ 60psi (Waterfall)
- Rough Valve Included
- Material: Brass or Stainless Steel
- · Finishes: Chrome, Matte Gun Metal PVD, or Brushed Stainless Steel