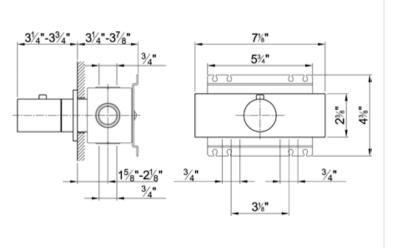

## Modern Milano Wall Mount Shower Set

Style Number: 770664

**Collection: Fantini** 

**Origin: Italy** 

Description: Milano Wall Mount Shower Set w/ 3/4" Thermostatic Mixer w/ Adjustable Temperature Range to 100° & Push Button Override, (2) 3/4" Volume Controls, Handshower Set w/ Anti Check Valve, Anti-lime Scale, & 58in Vinyl Hose & Rough Valves

## **GENERAL FEATURES & SPECIFICATIONS**

- · Wall Mounted
- · Thermostatic Trim w/ Rough Valve
- 3/4" NPT Inlets & Outlets on Rough
- Adjustable Temperature Range to 100° w/ Push Button Override
- 16.9gpm @ 60psi
- · Roughs have Integral Service Check Valve
- (2) Volume Controls w/ Centered Handle
- ¾" NPT Inlet & Outlet
- 2-3/8" Square Escutcheon
- 1/4 Turn Clockwise
- 15.3gpm @ 60psi
- · Handshower Set w/ integrated Volume Control
- · With Anti-Siphon Check Valve & Anti-lime Scale System
- 58" Vinyl Hose
- ½" NPT Inlet
- ¼ Turn Clockwise
- · Flow Restricted to 2.5gpm
- · 2gpm Spare Flow Restrictor Included
- Material: Brass or Stainless Steel and Vinyl
- Finishes: Chrome, Matte Gun Metal PVD, or Brushed Stainless Steel