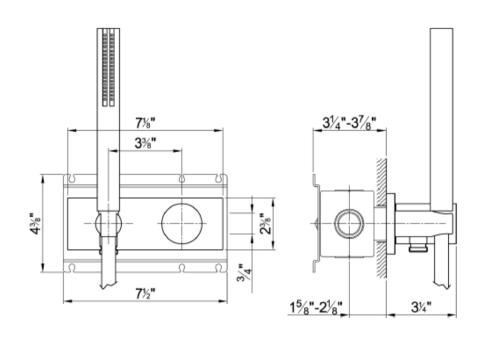

## Modern Milano Wall Mount Shower Set

Style Number: 770664

**Collection: Fantini** 

**Origin: Italy** 

Description: Milano Wall Mount Shower Set w/ 3/4" Thermostatic Mixer w/ Adjustable Temperature Range to 100° & Push Button Override, (2) 3/4" Volume Controls, Handshower Set w/ Anti Check Valve, Anti-lime Scale, & 58in Vinyl Hose & Rough Valves

## **GENERAL FEATURES & SPECIFICATIONS**

- · Wall Mounted
- · Thermostatic Trim w/ Rough Valve
- 3/4" NPT Inlets & Outlets on Rough
- Adjustable Temperature Range to 100° w/ Push Button Override
- 16.9gpm @ 60psi
- · Roughs have Integral Service Check Valve
- (2) Volume Controls w/ Centered Handle
- ¾" NPT Inlet & Outlet
- 2-3/8" Square Escutcheon
- 1/4 Turn Clockwise
- 15.3gpm @ 60psi
- · Handshower Set w/ integrated Volume Control
- · With Anti-Siphon Check Valve & Anti-lime Scale System
- 58" Vinyl Hose
- ½" NPT Inlet
- ¼ Turn Clockwise
- · Flow Restricted to 2.5gpm
- · 2gpm Spare Flow Restrictor Included
- Material: Brass or Stainless Steel and Vinyl
- Finishes: Chrome, Matte Gun Metal PVD, or Brushed Stainless Steel