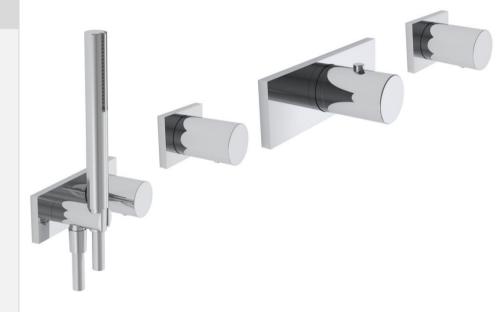

## Modern Milano Wall Mount Shower Set

Style Number: 770664

**Collection: Fantini** 

**Origin: Italy** 

Description: Milano Wall Mount Shower Set w/ 3/4" Thermostatic Mixer w/ Adjustable Temperature Range to 100° & Push Button Override, (2) 3/4" Volume Controls, Handshower Set w/ Anti Check Valve, Anti-lime Scale, & 58in Vinyl Hose & Rough Valves

## **GENERAL FEATURES & SPECIFICATIONS**

- · Wall Mounted
- · Thermostatic Trim w/ Rough Valve
- 3/4" NPT Inlets & Outlets on Rough
- Adjustable Temperature Range to 100° w/ Push Button Override
- 16.9gpm @ 60psi
- · Roughs have Integral Service Check Valve
- (2) Volume Controls w/ Centered Handle
- ¾" NPT Inlet & Outlet
- 2-3/8" Square Escutcheon
- 1/4 Turn Clockwise
- 15.3gpm @ 60psi
- · Handshower Set w/ integrated Volume Control
- · With Anti-Siphon Check Valve & Anti-lime Scale System
- 58" Vinyl Hose
- ½" NPT Inlet
- ¼ Turn Clockwise
- · Flow Restricted to 2.5gpm
- · 2gpm Spare Flow Restrictor Included
- Material: Brass or Stainless Steel and Vinyl
- Finishes: Chrome, Matte Gun Metal PVD, or Brushed Stainless Steel