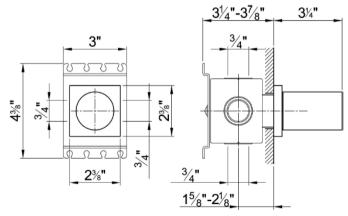

## Modern Milano Wall Mount Shower Set

Style Number: 770664

**Collection: Fantini** 

**Origin: Italy** 

Description: Milano Wall Mount Shower Set w/ 3/4" Thermostatic Mixer w/ Adjustable Temperature Range to 100° & Push Button Override, (2) 3/4" Volume Controls, Handshower Set w/ Anti Check Valve, Anti-lime Scale, & 58in Vinyl Hose & Rough Valves

## **GENERAL FEATURES & SPECIFICATIONS**

- · Wall Mounted
- · Thermostatic Trim w/ Rough Valve
- 3/4" NPT Inlets & Outlets on Rough
- Adjustable Temperature Range to 100° w/ Push Button Override
- 16.9gpm @ 60psi
- · Roughs have Integral Service Check Valve
- (2) Volume Controls w/ Centered Handle
- ¾" NPT Inlet & Outlet
- 2-3/8" Square Escutcheon
- 1/4 Turn Clockwise
- 15.3gpm @ 60psi
- · Handshower Set w/ integrated Volume Control
- · With Anti-Siphon Check Valve & Anti-lime Scale System
- 58" Vinyl Hose
- ½" NPT Inlet
- ¼ Turn Clockwise
- · Flow Restricted to 2.5gpm
- · 2gpm Spare Flow Restrictor Included
- Material: Brass or Stainless Steel and Vinyl
- Finishes: Chrome, Matte Gun Metal PVD, or Brushed Stainless Steel