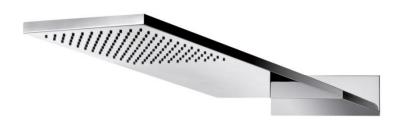

## Modern Milano Wall Mount Shower Set

Style Number: 770666

**Collection: Fantini** 

Origin: Italy

Description: Milano Wall Mount Shower Set w/ 3/4" Thermostatic Valve, (2) Volume Controls, Handshower, 58" Vinyl Hose, Adjustable Temp. Range to 100° w/ Push Button Override, Rainfall Showerhead Offset to the Left 19-3/8" Anti-Lime Scale System & Rough Valves in Chrome

## **GENERAL FEATURES & SPECIFICATIONS**

- Wall Mounted
- Vertical Mount Thermostatic Valve
- 3/4" NPT Inlets & Outlets on all Roughs
- · Roughs have Integral Service Check Valves
- · Integrated Volume Control for Handshower
- · Handshower w/ 58" Vinyl Hose
- · Separate Outlet for Additional Volume Controls
- Adjustable Temperature Range to 100° w/ Push Button Override
- · Sound Installation Foam Back
- 12.5gpm @ 60psi w/ 1- Volume Control on
- 13gpm @ 60psi w/ 2-Volume Controls on (Handshower)
- 19-3/8" Rainfall Shower Head
- · Offset to the Left 19-3/8" Projection
- · Anti-lime Scale System
- · Water Flow Restricted to 2.5gpm
- · 2gpm Spare Flow Restrictor Included
- · Material: Brass or Stainless Steel and Vinyl
- Finishes: Chrome, Matte Gun Metal, or Brushed Stainless Steel