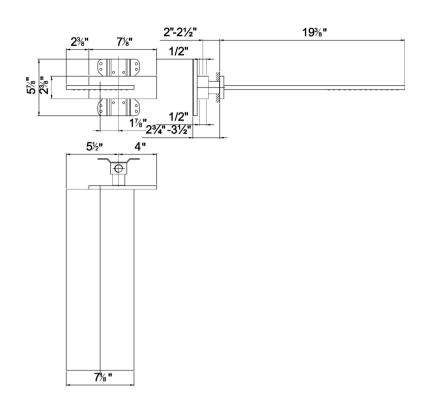

## Modern Milano Wall Mount Shower Set

Style Number: 770666

**Collection: Fantini** 

Origin: Italy

Description: Milano Wall Mount Shower Set w/ 3/4" Thermostatic Valve, (2) Volume Controls, Handshower, 58" Vinyl Hose, Adjustable Temp. Range to 100° w/ Push Button Override, Rainfall Showerhead Offset to the Left 19-3/8" Anti-Lime Scale System & Rough Valves in Chrome

## **GENERAL FEATURES & SPECIFICATIONS**

- Wall Mounted
- Vertical Mount Thermostatic Valve
- 3/4" NPT Inlets & Outlets on all Roughs
- · Roughs have Integral Service Check Valves
- · Integrated Volume Control for Handshower
- · Handshower w/ 58" Vinyl Hose
- · Separate Outlet for Additional Volume Controls
- Adjustable Temperature Range to 100° w/ Push Button Override
- · Sound Installation Foam Back
- 12.5gpm @ 60psi w/ 1- Volume Control on
- 13gpm @ 60psi w/ 2-Volume Controls on (Handshower)
- 19-3/8" Rainfall Shower Head
- · Offset to the Left 19-3/8" Projection
- · Anti-lime Scale System
- · Water Flow Restricted to 2.5gpm
- · 2gpm Spare Flow Restrictor Included
- · Material: Brass or Stainless Steel and Vinyl
- Finishes: Chrome, Matte Gun Metal, or Brushed Stainless Steel