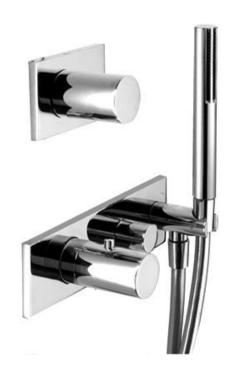

## Modern Milano Wall Mount Shower Set

Style Number: 770666

**Collection: Fantini** 

Origin: Italy

Description: Milano Wall Mount Shower Set w/ 3/4" Thermostatic Valve, (2) Volume Controls, Handshower, 58" Vinyl Hose, Adjustable Temp. Range to 100° w/ Push Button Override, Rainfall Showerhead Offset to the Left 19-3/8" Anti-Lime Scale System & Rough Valves in Chrome

## **GENERAL FEATURES & SPECIFICATIONS**

- Wall Mounted
- Vertical Mount Thermostatic Valve
- 3/4" NPT Inlets & Outlets on all Roughs
- · Roughs have Integral Service Check Valves
- · Integrated Volume Control for Handshower
- · Handshower w/ 58" Vinyl Hose
- · Separate Outlet for Additional Volume Controls
- Adjustable Temperature Range to 100° w/ Push Button Override
- · Sound Installation Foam Back
- 12.5gpm @ 60psi w/ 1- Volume Control on
- 13gpm @ 60psi w/ 2-Volume Controls on (Handshower)
- 19-3/8" Rainfall Shower Head
- · Offset to the Left 19-3/8" Projection
- · Anti-lime Scale System
- · Water Flow Restricted to 2.5gpm
- · 2gpm Spare Flow Restrictor Included
- · Material: Brass or Stainless Steel and Vinyl
- Finishes: Chrome, Matte Gun Metal, or Brushed Stainless Steel