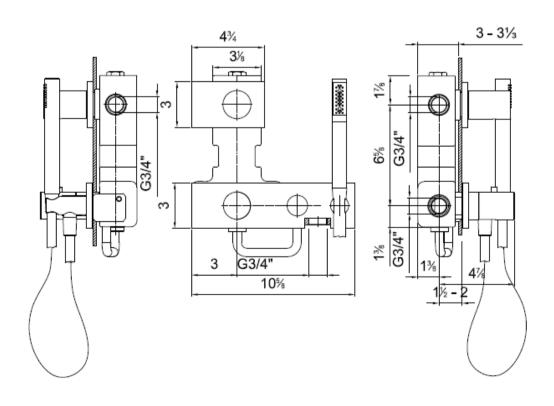

## Modern Milano Wall Mount Shower Set

Style Number: 770666

**Collection: Fantini** 

Origin: Italy

Description: Milano Wall Mount Shower Set w/ 3/4" Thermostatic Valve, (2) Volume Controls, Handshower, 58" Vinyl Hose, Adjustable Temp. Range to 100° w/ Push Button Override, Rainfall Showerhead Offset to the Left 19-3/8" Anti-Lime Scale System & Rough Valves in Chrome

## **GENERAL FEATURES & SPECIFICATIONS**

- Wall Mounted
- Vertical Mount Thermostatic Valve
- 3/4" NPT Inlets & Outlets on all Roughs
- · Roughs have Integral Service Check Valves
- · Integrated Volume Control for Handshower
- · Handshower w/ 58" Vinyl Hose
- · Separate Outlet for Additional Volume Controls
- Adjustable Temperature Range to 100° w/ Push Button Override
- · Sound Installation Foam Back
- 12.5gpm @ 60psi w/ 1- Volume Control on
- 13gpm @ 60psi w/ 2-Volume Controls on (Handshower)
- 19-3/8" Rainfall Shower Head
- · Offset to the Left 19-3/8" Projection
- · Anti-lime Scale System
- · Water Flow Restricted to 2.5gpm
- · 2gpm Spare Flow Restrictor Included
- · Material: Brass or Stainless Steel and Vinyl
- Finishes: Chrome, Matte Gun Metal, or Brushed Stainless Steel