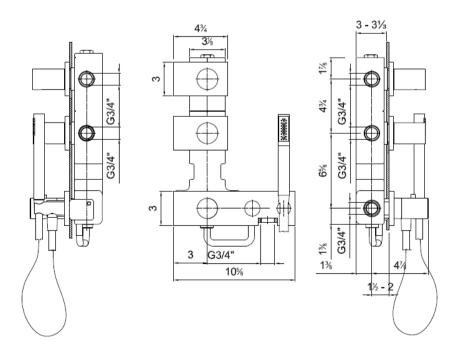

## **GENERAL FEATURES & SPECIFICATIONS**

- Wall Mounted
- Thermostatic Mixer w/ 3- Volume Controls
- · Integrated Volume Control for Handshower
- Handshower w/ Anti-Siphon Check Valve & 58" Hose
- 3/4" NPT Inlets and Outlets on all Roughs
- · Roughs Have Integral Service Check Valves
- Adjustable Temperature Range to 100° w/ Push Button Override
- · Separate Outlet for Additional Volume Controls
- · Handles Included
- · Sound Installation Foam Back
- 12.5gpm @60psi w/ 1-Volume Control on
- 13.7gpm @60psi w/ 2-Volume Controls on
- 14gpm @60psi w/ 3-Volume Controls on (Handshower)
- Two Function Rainfall/ Waterfall Shower Head
- Rainfall 19-3/8" Projection & Waterfall 9" Projection
- Fixing System Ensuing Firm Installation
- Water Flow Restricted to 2.5gpm (Rain) & 4.5gpm @ 60psi (Waterfall)
- Material: Brass or Stainless Steel and Vinyl
- Finishes: Chrome, Matte Gun Metal PVD, or Brushed Stainless Steel