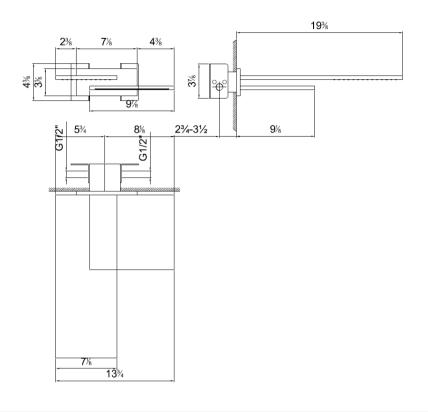

## **GENERAL FEATURES & SPECIFICATIONS**

- Wall Mounted
- Thermostatic Mixer w/ 3- Volume Controls
- · Integrated Volume Control for Handshower
- Handshower w/ Anti-Siphon Check Valve & 58" Hose
- 3/4" NPT Inlets and Outlets on all Roughs
- · Roughs Have Integral Service Check Valves
- Adjustable Temperature Range to 100° w/ Push Button Override
- · Separate Outlet for Additional Volume Controls
- · Handles Included
- · Sound Installation Foam Back
- 12.5gpm @60psi w/ 1-Volume Control on
- 13.7gpm @60psi w/ 2-Volume Controls on
- 14gpm @60psi w/ 3-Volume Controls on (Handshower)
- Two Function Rainfall/ Waterfall Shower Head
- Rainfall 19-3/8" Projection & Waterfall 9" Projection
- Fixing System Ensuing Firm Installation
- Water Flow Restricted to 2.5gpm (Rain) & 4.5gpm @ 60psi (Waterfall)
- Material: Brass or Stainless Steel and Vinyl
- Finishes: Chrome, Matte Gun Metal PVD, or Brushed Stainless Steel