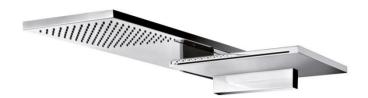

## Modern Milano Wall Mount Shower Set

Style Number: 770670

Collection: Fantini

Origin: Italy

Description: Milano Wall Mount Shower Set w/ 3/4" Thermostatic Mixer, 3-Volume Controls, Handshower, 58" Vinyl Hose, Adjustable Temp. Range to 100° w/ Push Button Override, 2-Function Rainfall/ Waterfall Shower Head & Rough Valves in Chrome

## **GENERAL FEATURES & SPECIFICATIONS**

- Wall Mounted
- Thermostatic Mixer w/ 3- Volume Controls
- · Integrated Volume Control for Handshower
- Handshower w/ Anti-Siphon Check Valve & 58" Hose
- 3/4" NPT Inlets and Outlets on all Roughs
- · Roughs Have Integral Service Check Valves
- Adjustable Temperature Range to 100° w/ Push Button Override
- · Separate Outlet for Additional Volume Controls
- · Handles Included
- · Sound Installation Foam Back
- 12.5gpm @60psi w/ 1-Volume Control on
- 13.7gpm @60psi w/ 2-Volume Controls on
- 14gpm @60psi w/ 3-Volume Controls on (Handshower)
- Two Function Rainfall/ Waterfall Shower Head
- Rainfall 19-3/8" Projection & Waterfall 9" Projection
- Fixing System Ensuing Firm Installation
- Water Flow Restricted to 2.5gpm (Rain) & 4.5gpm @ 60psi (Waterfall)
- Material: Brass or Stainless Steel and Vinyl
- Finishes: Chrome, Matte Gun Metal PVD, or Brushed Stainless Steel