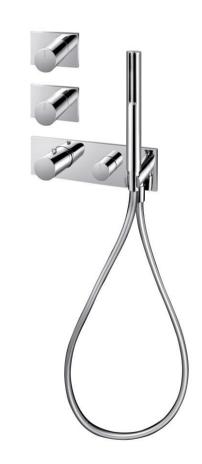

## Modern Milano Wall Mount Shower Set

Style Number: 770670

Collection: Fantini

Origin: Italy

Description: Milano Wall Mount Shower Set w/ 3/4" Thermostatic Mixer, 3-Volume Controls, Handshower, 58" Vinyl Hose, Adjustable Temp. Range to 100° w/ Push Button Override, 2-Function Rainfall/ Waterfall Shower Head & Rough Valves in Chrome

## **GENERAL FEATURES & SPECIFICATIONS**

- Wall Mounted
- Thermostatic Mixer w/ 3- Volume Controls
- · Integrated Volume Control for Handshower
- Handshower w/ Anti-Siphon Check Valve & 58" Hose
- 3/4" NPT Inlets and Outlets on all Roughs
- · Roughs Have Integral Service Check Valves
- Adjustable Temperature Range to 100° w/ Push Button Override
- · Separate Outlet for Additional Volume Controls
- · Handles Included
- · Sound Installation Foam Back
- 12.5gpm @60psi w/ 1-Volume Control on
- 13.7gpm @60psi w/ 2-Volume Controls on
- 14gpm @60psi w/ 3-Volume Controls on (Handshower)
- Two Function Rainfall/ Waterfall Shower Head
- Rainfall 19-3/8" Projection & Waterfall 9" Projection
- Fixing System Ensuing Firm Installation
- Water Flow Restricted to 2.5gpm (Rain) & 4.5gpm @ 60psi (Waterfall)
- Material: Brass or Stainless Steel and Vinyl
- Finishes: Chrome, Matte Gun Metal PVD, or Brushed Stainless Steel