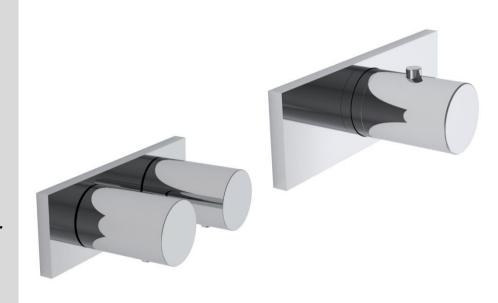

## Modern Milano Wall Mount Shower Set

Style Number: 770686

**Collection: Fantini** 

**Origin: Italy** 

Description: Milano Wall Mount Shower Set w/ ¾" Thermostatic Mixer Adjustable Temperature Range to 100° w/ Push Button Override, ¾" Double Volume Control & Rough Valves in Chrome

## **GENERAL FEATURES & SPECIFICATIONS**

- Wall Mounted
- · Independent Thermostatic Valve
- Adjustable Temperature Range to 100° w/ Push Button Override
- 16.9gpm @ 60psi
- Double Volume Control
- · For Horizontal or Vertical Installation
- · For Remote Installation
- ¼ Turn Clockwise
- 15.3gpm @ 60psi w/ 1- Volume Control
- 15.8gpm @ 60psi w/ 2-Volume Controls
- Handles Included
- 3/4" NPT Inlet & Outlet
- Rough Valves Included
- Roughs Have Integral Check Valve
- Material: Brass or Stainless Steel
- Finishes: Chrome, Matte Gun Metal PVD, or Brushed Stainless Steel