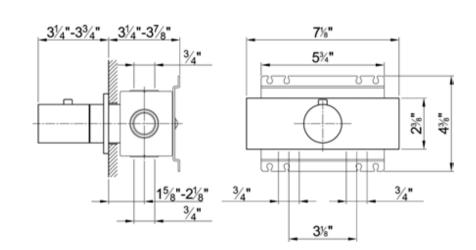

## Modern Milano Wall Mount Shower Set

Style Number: 770686

**Collection: Fantini** 

**Origin: Italy** 

Description: Milano Wall Mount Shower Set w/ ¾" Thermostatic Mixer Adjustable Temperature Range to 100° w/ Push Button Override, ¾" Double Volume Control & Rough Valves in Chrome

## **GENERAL FEATURES & SPECIFICATIONS**

- Wall Mounted
- · Independent Thermostatic Valve
- Adjustable Temperature Range to 100° w/ Push Button Override
- 16.9gpm @ 60psi
- Double Volume Control
- · For Horizontal or Vertical Installation
- · For Remote Installation
- ¼ Turn Clockwise
- 15.3gpm @ 60psi w/ 1- Volume Control
- 15.8gpm @ 60psi w/ 2-Volume Controls
- Handles Included
- 3/4" NPT Inlet & Outlet
- Rough Valves Included
- Roughs Have Integral Check Valve
- Material: Brass or Stainless Steel
- Finishes: Chrome, Matte Gun Metal PVD, or Brushed Stainless Steel