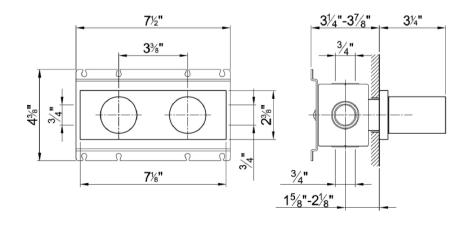

## Modern Milano Wall Mount Shower Set

Style Number: 770686

**Collection: Fantini** 

**Origin: Italy** 

Description: Milano Wall Mount Shower Set w/ ¾" Thermostatic Mixer Adjustable Temperature Range to 100° w/ Push Button Override, ¾" Double Volume Control & Rough Valves in Chrome

## **GENERAL FEATURES & SPECIFICATIONS**

- Wall Mounted
- · Independent Thermostatic Valve
- Adjustable Temperature Range to 100° w/ Push Button Override
- 16.9gpm @ 60psi
- Double Volume Control
- · For Horizontal or Vertical Installation
- · For Remote Installation
- ¼ Turn Clockwise
- 15.3gpm @ 60psi w/ 1- Volume Control
- 15.8gpm @ 60psi w/ 2-Volume Controls
- Handles Included
- 3/4" NPT Inlet & Outlet
- Rough Valves Included
- Roughs Have Integral Check Valve
- Material: Brass or Stainless Steel
- Finishes: Chrome, Matte Gun Metal PVD, or Brushed Stainless Steel