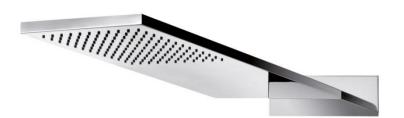

## Modern Milano Wall Mount Shower Set

Style Number: 771323

Collection: Fantini

Origin: Italy

Description: Milano Wall Mount Shower Set w/ ½" Non-Thermostatic Mixer, 2-Way Diverter, Handshower, 58" Vinyl Hose, Rainfall Showerhead Offset to the Left 19-3/8" Anti-Lime Scale System & Rough Valves in Chrome

## **GENERAL FEATURES & SPECIFICATIONS**

- Wall Mounted
- Non-Thermostatic, 1/2" Mixer
- Flow & Temperature Controlled by Progressive Cartridge
- Integrated Diverter to Right of Handshower
- Handshower
- 58" Vinyl Hose
- Handles Included
- 5gpm @ 60psi
- · Rainfall Shower Head
- · Offset to the Left 19-3/8" Projection
- · Anti-lime Scale System
- Fixing System to Ensure Firm Installation
- · Water Flow Restricted to 2.5gpm
- · 2gpm Spare Flow Restrictor Included
- Material: Brass or Stainless Steel and Vinyl
- Finishes: Chrome, Matte Gun Metal PVD, or Brushed Stainless Steel