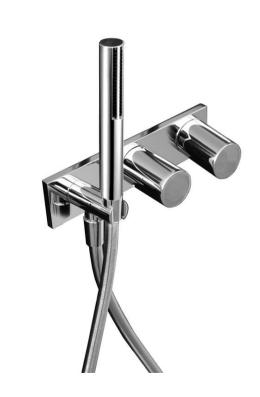

## Modern Milano Wall Mount Shower Set

Style Number: 771323

Collection: Fantini

Origin: Italy

Description: Milano Wall Mount Shower Set w/ ½" Non-Thermostatic Mixer, 2-Way Diverter, Handshower, 58" Vinyl Hose, Rainfall Showerhead Offset to the Left 19-3/8" Anti-Lime Scale System & Rough Valves in Chrome

## **GENERAL FEATURES & SPECIFICATIONS**

- Wall Mounted
- Non-Thermostatic, 1/2" Mixer
- Flow & Temperature Controlled by Progressive Cartridge
- Integrated Diverter to Right of Handshower
- Handshower
- 58" Vinyl Hose
- Handles Included
- 5gpm @ 60psi
- · Rainfall Shower Head
- · Offset to the Left 19-3/8" Projection
- · Anti-lime Scale System
- Fixing System to Ensure Firm Installation
- · Water Flow Restricted to 2.5gpm
- · 2gpm Spare Flow Restrictor Included
- Material: Brass or Stainless Steel and Vinyl
- Finishes: Chrome, Matte Gun Metal PVD, or Brushed Stainless Steel