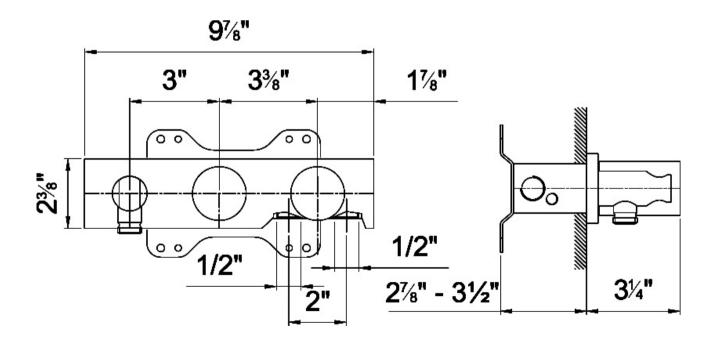

## Modern Milano Wall Mount Shower Set

Style Number: 771323

Collection: Fantini

Origin: Italy

Description: Milano Wall Mount Shower Set w/ ½" Non-Thermostatic Mixer, 2-Way Diverter, Handshower, 58" Vinyl Hose, Rainfall Showerhead Offset to the Left 19-3/8" Anti-Lime Scale System & Rough Valves in Chrome

## **GENERAL FEATURES & SPECIFICATIONS**

- Wall Mounted
- Non-Thermostatic, 1/2" Mixer
- Flow & Temperature Controlled by Progressive Cartridge
- Integrated Diverter to Right of Handshower
- Handshower
- 58" Vinyl Hose
- Handles Included
- 5gpm @ 60psi
- · Rainfall Shower Head
- · Offset to the Left 19-3/8" Projection
- · Anti-lime Scale System
- Fixing System to Ensure Firm Installation
- · Water Flow Restricted to 2.5gpm
- · 2gpm Spare Flow Restrictor Included
- Material: Brass or Stainless Steel and Vinyl
- Finishes: Chrome, Matte Gun Metal PVD, or Brushed Stainless Steel