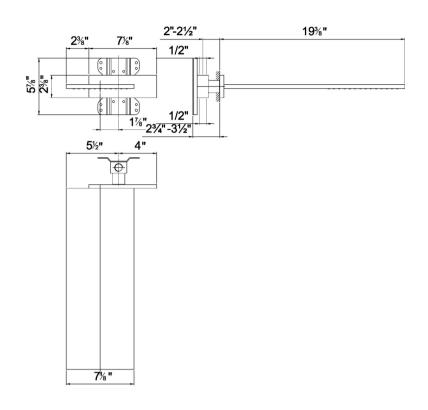

## Modern Milano Wall Mount Shower Set

Style Number: 771323

Collection: Fantini

Origin: Italy

Description: Milano Wall Mount Shower Set w/ ½" Non-Thermostatic Mixer, 2-Way Diverter, Handshower, 58" Vinyl Hose, Rainfall Showerhead Offset to the Left 19-3/8" Anti-Lime Scale System & Rough Valves in Chrome

## **GENERAL FEATURES & SPECIFICATIONS**

- Wall Mounted
- Non-Thermostatic, 1/2" Mixer
- Flow & Temperature Controlled by Progressive Cartridge
- Integrated Diverter to Right of Handshower
- Handshower
- 58" Vinyl Hose
- Handles Included
- 5gpm @ 60psi
- · Rainfall Shower Head
- · Offset to the Left 19-3/8" Projection
- · Anti-lime Scale System
- Fixing System to Ensure Firm Installation
- · Water Flow Restricted to 2.5gpm
- · 2gpm Spare Flow Restrictor Included
- Material: Brass or Stainless Steel and Vinyl
- Finishes: Chrome, Matte Gun Metal PVD, or Brushed Stainless Steel