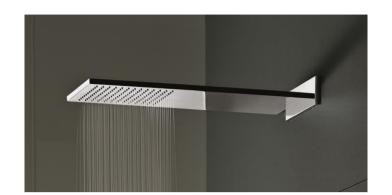

## Modern Milano Wall Mount Shower Head

Style Number: 771308

Collection: Fantini

**Origin: Italy** 

Description: Milano Wall Mount Shower Head Offset to the Left 19-3/8" Projection w/ Anti-Lime Scale System & Rough Valve in Chrome

## **GENERAL FEATURES & SPECIFICATIONS**

- · Wall Mounted
- · Offset Showerhead to the Left
- 19-3/8" Projection
- · Anti-lime Scale System
- Fixing System to Ensure Firm Installation
- · Water Flow Restricted to 2.5gpm
- · 2gpm Spare Flow Restrictor Included
- · Rough Valve Included
- Material: Brass or Stainless Steel
- Finishes: Chrome, Matte Gun Metal PVD, or Brushed Stainless Steel