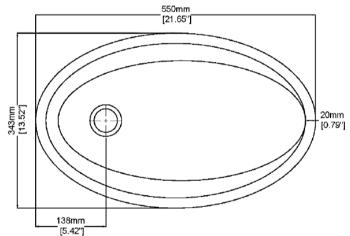

## Modern Mini Eigg Countertop Basin

Model: 840242

**Collection: Claybrook** 

Origin: UK

Description: Mini Eigg Countertop Basin in Marbleform Dover White Honed Matte Finish 21.65"L x 13.50"W x 5.91"H

## **GENERAL FEATURES & SPECIFICATIONS**

- Countertop Basin
- · Reconstituted Stone with Overflow
- UV Resistant
- Slip Resistant
- Stain Resistant
- Easy to Clean and Maintain
- 21.65"L x 13.50"W x 5.91"H
- Weight: 33lbs/ 15kg
- Weight with Water: 49lbs/ 22kg
- Capacity: 1.85 US gal/ 7L
- Water Depth to Overflow: 3.11"/ 79mm
- Pop Up Waste Ordered Separately
- Available in all Marbleform colors