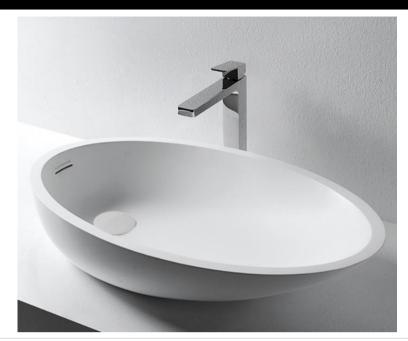

## Modern Mini Eigg Countertop Basin

Model: 840242

**Collection: Claybrook** 

Origin: UK

Description: Mini Eigg Countertop Basin in Marbleform Dover White Honed Matte Finish 21.65"L x 13.50"W x 5.91"H