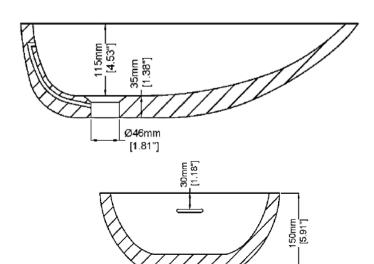

## Modern Mini Eigg Countertop Basin

Model: 840242

**Collection: Claybrook** 

Origin: UK

Description: Mini Eigg Countertop Basin in Marbleform Dover White Honed Matte Finish 21.65"L x 13.50"W x 5.91"H

## **GENERAL FEATURES & SPECIFICATIONS**

- Countertop Basin
- · Reconstituted Stone with Overflow
- UV Resistant
- Slip Resistant
- Stain Resistant
- Easy to Clean and Maintain
- 21.65"L x 13.50"W x 5.91"H
- Weight: 33lbs/ 15kg
- Weight with Water: 49lbs/ 22kg
- Capacity: 1.85 US gal/ 7L
- Water Depth to Overflow: 3.11"/ 79mm
- Pop Up Waste Ordered Separately
- Available in all Marbleform colors