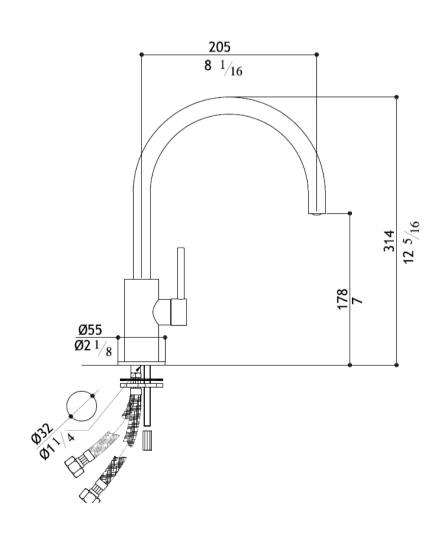

## **Modern Minimal Beauty Deck Mount Faucet**

Style Number: 761312

**Collection: MGS** 

Origin: Italy

Description: Minimal Beauty Deck Mount Single Lever Faucet w/ Rotating Spout & Push/Push Pop-Up Waste in Solid Stainless Steel Matte 8-1/16" Projection & 12-5/16" Height

## **GENERAL FEATURES & SPECIFICATIONS**

- · Deck Mounted
- · Single Lever Handle
- Easy to Clean Built-in Aerator
- Rotating Spout
- Push/Push Pop-up Waste
- 8-1/16" Projection
- 12-5/16" Height
- US Version Flow Rate: 1.6gpm @ 60psi
- Material: Solid Stainless Steel
- Finish: Matte, Polished, Black Steel, Titanium Matte, Rose Gold Matte, or Yellow Gold Matte