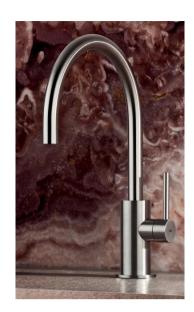

## **Modern Minimal Beauty Deck Mount Faucet**

Style Number: 761312

**Collection: MGS** 

Origin: Italy

Description: Minimal Beauty Deck Mount Single Lever Faucet w/ Rotating Spout & Push/Push Pop-Up Waste in Solid Stainless Steel Matte 8-1/16" Projection & 12-5/16" Height

## **GENERAL FEATURES & SPECIFICATIONS**

- · Deck Mounted
- · Single Lever Handle
- Easy to Clean Built-in Aerator
- Rotating Spout
- Push/Push Pop-up Waste
- 8-1/16" Projection
- 12-5/16" Height
- US Version Flow Rate: 1.6gpm @ 60psi
- Material: Solid Stainless Steel
- Finish: Matte, Polished, Black Steel, Titanium Matte, Rose Gold Matte, or Yellow Gold Matte