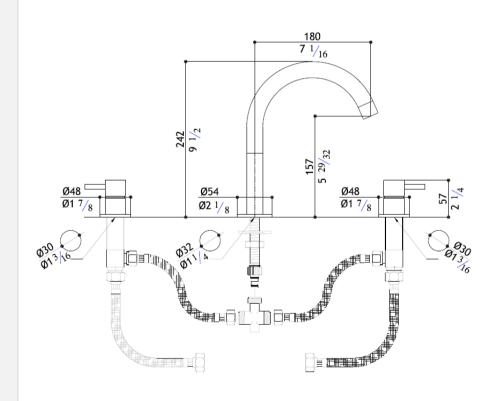

## **Modern Minimal Beauty Deck Mount Faucet**

Style Number: 772602

**Collection: MGS** 

Origin: Italy

Description: Minimal Beauty Deck Mount Three Hole Faucet w/ Rotating Spout, ½" Valves, & Push/Push Pop-Up Waste in Solid Stainless Steel Matte 7-1/16" Projection & 9-1/2" Height

## **GENERAL FEATURES & SPECIFICATIONS**

- · Deck Mounted
- Three Hole
- High Rotating Spout
- ½" Valves
- Push/Push Pop-up Waste
- 7-1/16" Projection
- 9-1/2" Height
- US Version Flow Rate: 1.5gpm @ 60psi
- Material: Solid Stainless Steel
- Finish: Matte, Polished, Black Steel, Titanium Matte, Rose Gold Matte, or Yellow Gold Matte