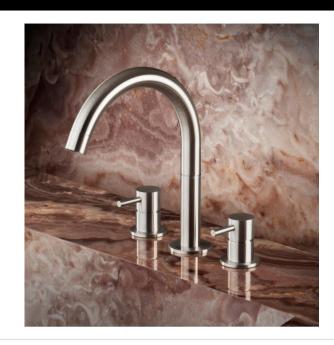

## **Modern Minimal Beauty Deck Mount Faucet**

Style Number: 772602

**Collection: MGS** 

Origin: Italy

Description: Minimal Beauty Deck Mount Three Hole Faucet w/ Rotating Spout, ½" Valves, & Push/Push Pop-Up Waste in Solid Stainless Steel Matte 7-1/16" Projection & 9-1/2" Height