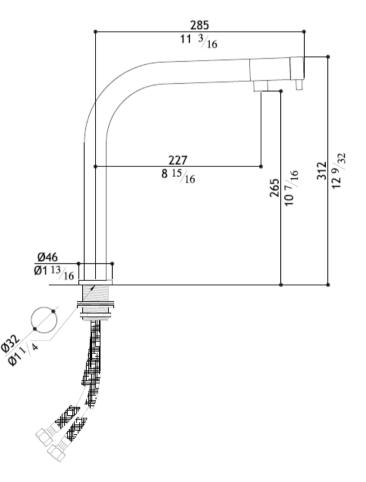

## **GENERAL FEATURES & SPECIFICATIONS**

- Deck Mounted
- · Single Hole
- · Single Lever Control w/ Lever on Head
- · Fixed Spout
- · With Push/Push Pop-up Waste
- US Version Flow Rate: 1.6gpm @ 60psi
- 11-3/16" Projection
- 12-9/32" Height
- Material: Solid Stainless Steel
- Finish: Matte or Polished, Black Steel, Titanium Matte, Rose Gold Matte, Yellow Gold Matte

We cannot guarantee the accuracy of this information. Dimensions are nominal - for guidance only and are not to be used for pre-installation.

For further information call 312.832.9000 or visit us at hydrologychicago.com