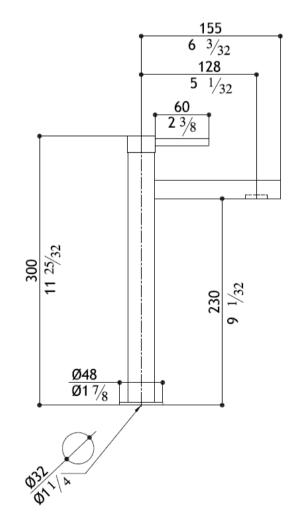

Modern Minimal Beauty Deck Mount Kitchen Faucet

Style Number: 772636

**Collection: MGS** 

**Origin: Italy** 

Description: Minimal Beauty Deck Mount Tall Single Hole Mixer w/ Lever Handle & Push/Push Pop-up Waste in Solid Stainless Steel Matte 6-3/32" Projection & 11-25/32" Height

## **GENERAL FEATURES & SPECIFICATIONS**

- Deck Mounted
- Single Hole
- · Single Lever Handle
- Concealed Aerator
- · With Push/Push Pop-up Waste
- 6-3/32" Projection
- 11-25/32" Height
- Material: Solid Stainless Steel
- Finish: Matte or Polished, Black Steel, Titanium Matte, Rose Gold Matte, Yellow Gold Matte

We cannot guarantee the accuracy of this information. Dimensions are nominal - for guidance only and are not to be used for pre-installation.

For further information call 312.832.9000 or visit us at hydrologychicago.com