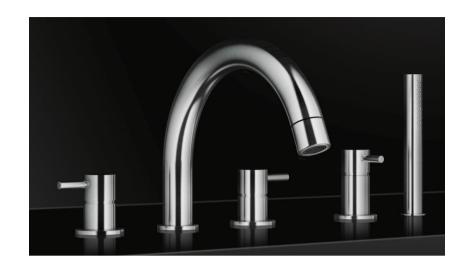

## **Modern Minimal Beauty Deck Mount Tub Filler Set**

Style Number: 772607

**Collection: MGS** 

**Origin: Italy** 

Description: Minimal Beauty Deck Mount Tub Filler Set w/ 3-Hole Tub Filler, 3/4" Valves, Single Lever Mixer, & Handshower in Solid Stainless Steel Matte 9-19/32" Projection

## **GENERAL FEATURES & SPECIFICATIONS**

- Deck Mounted
- · 3-Hole Tub Filler
- Includes ¾" Valves
- Single Lever Mixer
- With 7-7/8" Handshower
- 9-19/32" Projection
- 8-1/2" Height
- Material: Solid Stainless Steel
- Finish: Matte or Polished, Black Steel, Titanium Matte, Rose Gold Matte, Yellow Gold Matte