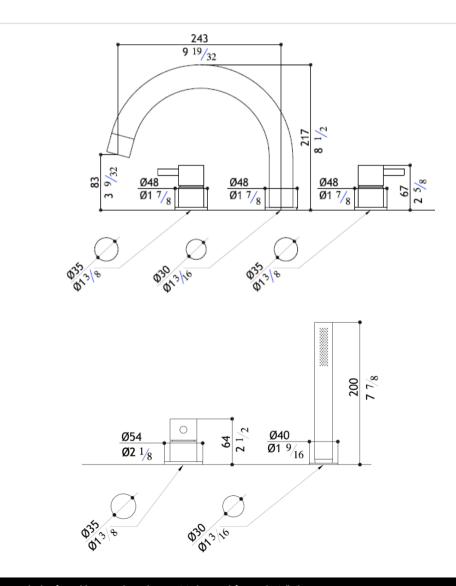

## **GENERAL FEATURES & SPECIFICATIONS**

- Deck Mounted
- · 3-Hole Tub Filler
- Includes ¾" Valves
- Single Lever Mixer
- With 7-7/8" Handshower
- 9-19/32" Projection
- 8-1/2" Height
- Material: Solid Stainless Steel
- Finish: Matte or Polished, Black Steel, Titanium Matte, Rose Gold Matte, Yellow Gold Matte