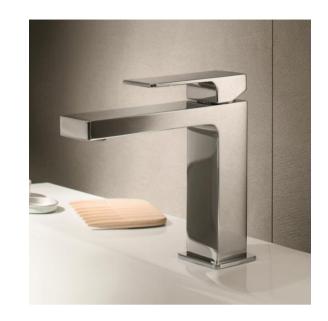

## Modern Mint Deck Mount Faucet

Style Number: 717340

**Collection: Fantini** 

**Origin: Italy** 

Description: Mint Deck Mount Single Control Washbasin Mixer 5" Spout Projection w/ 1-1/4" Pop-up Drain & Handle in Chrome

## **GENERAL FEATURES & SPECIFICATIONS**

- Deck Mounted
- Single Control
- 5" Spout Projection
- Water Flow Restricted to 1.5gpm
- Pop-up Drain, -1/4"
- · Ceramic Disc Cartridges
- · Flexible Supply Lines
- · Handle Included
- Material: Brass or Stainless Steel
- Finishes: Chrome or Brushed Stainless Steel