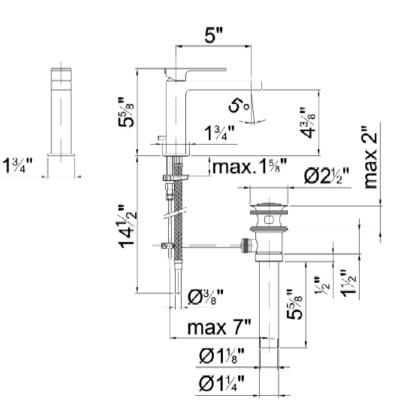

## Modern Mint Deck Mount Faucet

Style Number: 717340

**Collection: Fantini** 

**Origin: Italy** 

Description: Mint Deck Mount Single Control Washbasin Mixer 5" Spout Projection w/ 1-1/4" Pop-up Drain & Handle in Chrome

## **GENERAL FEATURES & SPECIFICATIONS**

- Deck Mounted
- Single Control
- 5" Spout Projection
- Water Flow Restricted to 1.5gpm
- Pop-up Drain, -1/4"
- · Ceramic Disc Cartridges
- · Flexible Supply Lines
- · Handle Included
- Material: Brass or Stainless Steel
- Finishes: Chrome or Brushed Stainless Steel